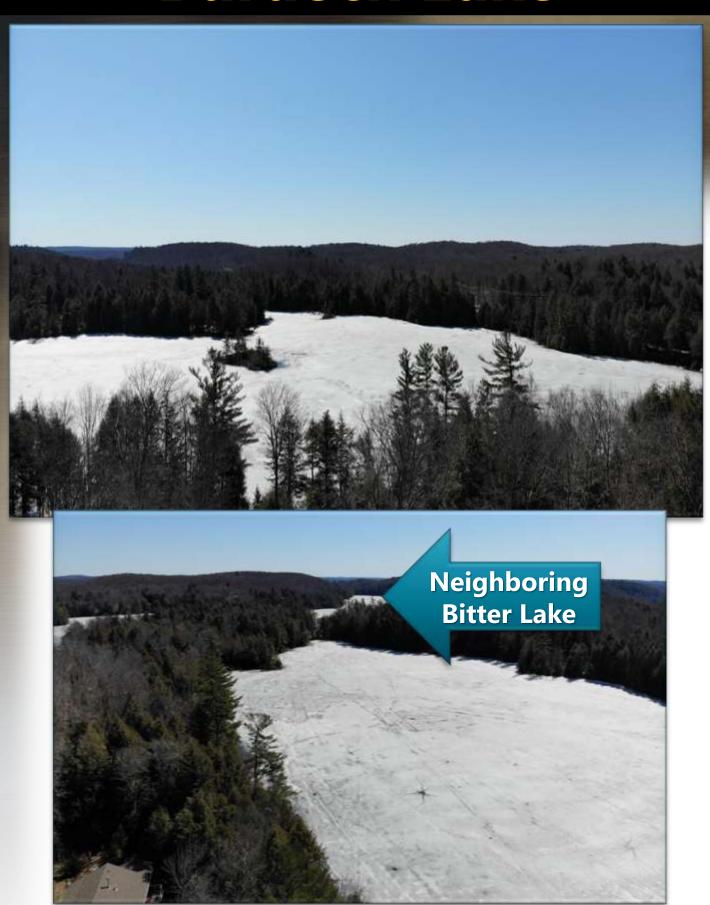

# Cabin Fever Drive



Burdock Lake West Guilford, Ontario

# Cabin Fever Drive The Approach





- Quiet dead end road (This is the 2<sup>nd</sup> last lot)
- Well treed
- Easy access off Picadilly Bay Road

# Very Private Setting





- Quiet road
- Well treed
- Easy access

## Very Well Treed





# The Drone Perspective





## The Drone Perspective





## Burdock Lake



#### More Aerials of Burdock





## Gentle to the Lake



### At the Lake – Island View





# 160' Of Lakefrontage



## More



#### Schedule "C" – Survey

PT LT 15 CON 10 GUILFORD PT 2 19R2925 T/W H152872; DYSART ET AL



#### **Exact Location Map**



### MNR Overview Map



#### **Exact Location Map**



#### Location From GTA