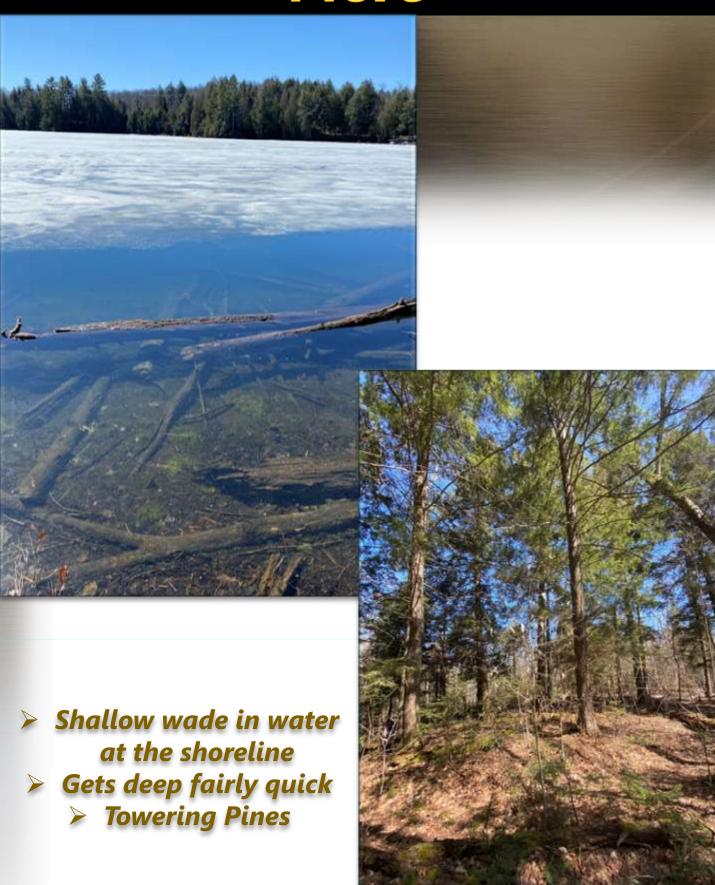

# Cabin Fever Drive



Burdock Lake West Guilford, Ontario

# Cabin Fever Drive The Approach





- Quiet dead end road (This is the 2<sup>nd</sup> last lot)
- Well treed
- Easy access off Picadilly Bay Road

# Very Private Setting





- Quiet road
- Well treed
- Easy access

## Very Well Treed





# The Drone Perspective





## The Drone Perspective





## Burdock Lake



#### More Aerials of Burdock





## Gentle to the Lake



### At the Lake – Island View





# 160' Of Lakefrontage



## More



#### Schedule "C" – Survey

PT LT 15 CON 10 GUILFORD PT 2 19R2925 T/W H152872; DYSART ET AL



#### **Exact Location Map**



### MNR Overview Map



#### **Exact Location Map**



#### Location From GTA