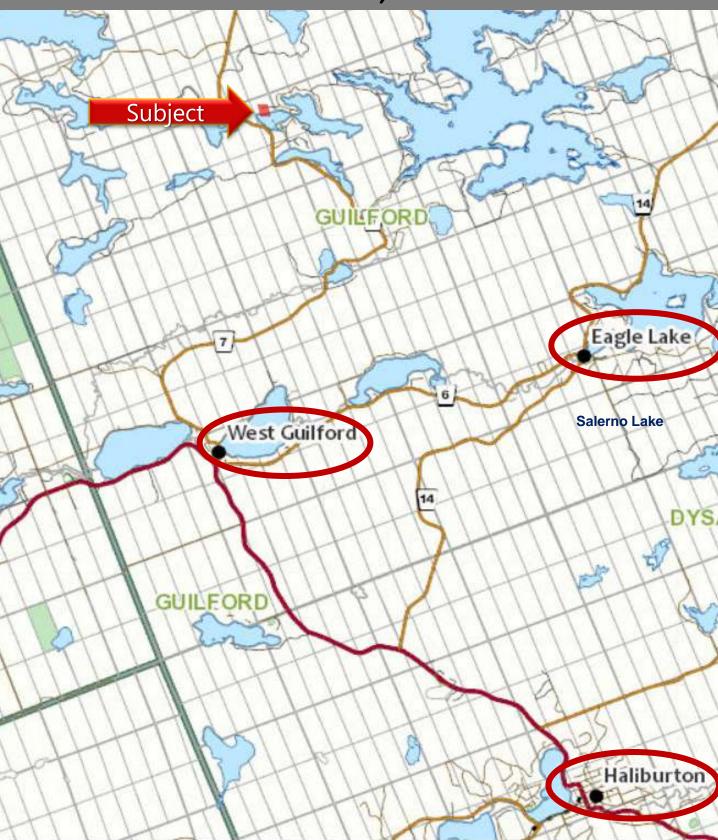

# Cabin Fever Drive



Burdock Lake West Guilford, Ontario

# Cabin Fever Drive The Approach





- Quiet dead end road (This is the 2<sup>nd</sup> last lot)
- Well treed
- Easy access off Picadilly Bay Road

# Very Private Setting





- Quiet road
- Well treed
- Easy access

## Very Well Treed





# The Drone Perspective





## The Drone Perspective





## Burdock Lake



#### More Aerials of Burdock





## Gentle to the Lake



### At the Lake – Island View





# 160' Of Lakefrontage



## More



#### Schedule "C" – Survey

PT LT 15 CON 10 GUILFORD PT 2 19R2925 T/W H152872; DYSART ET AL



#### **Exact Location Map**



### MNR Overview Map



#### **Exact Location Map**



#### Location From GTA