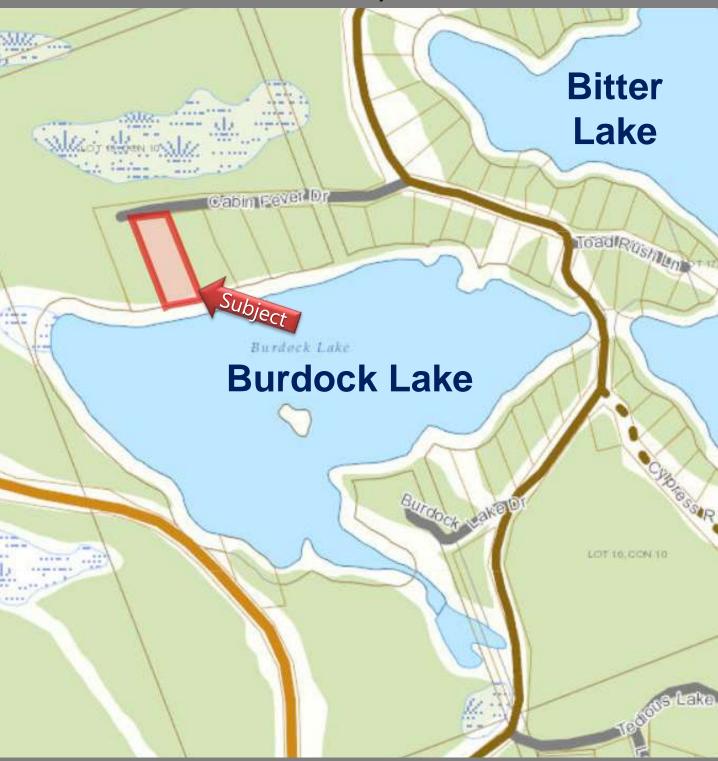

# Cabin Fever Drive

Burdock Lake West Guilford, Ontario

# Cabin Fever Drive The Approach

- Quiet dead end road (This is the 2<sup>nd</sup> last lot)
- Well treed
- Easy access off Picadilly Bay Road

#### **Exact Location Map**