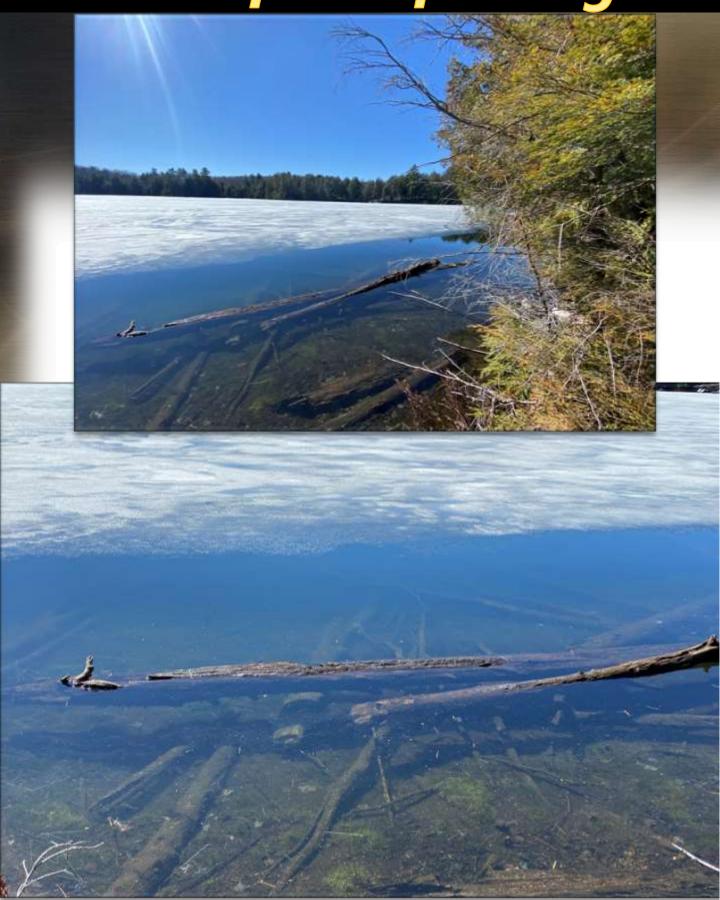

# Cabin Fever Drive



Burdock Lake West Guilford, Ontario

# Cabin Fever Drive The Approach





- Quiet dead end road (This is the 2<sup>nd</sup> last lot)
- Well treed
- Easy access off Picadilly Bay Road

# Very Private Setting





- Quiet road
- Well treed
- Easy access

## Very Well Treed





# The Drone Perspective





## The Drone Perspective





## Burdock Lake



#### More Aerials of Burdock





## Gentle to the Lake



### At the Lake – Island View





# 160' Of Lakefrontage



## More



#### Schedule "C" – Survey

PT LT 15 CON 10 GUILFORD PT 2 19R2925 T/W H152872; DYSART ET AL



#### **Exact Location Map**



### MNR Overview Map



#### **Exact Location Map**



#### Location From GTA