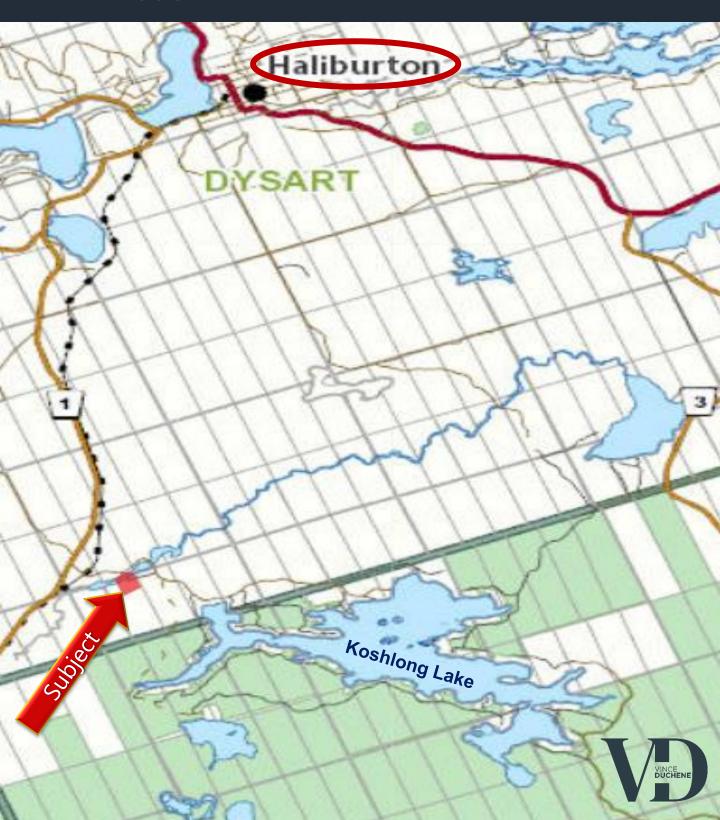

BURTON VILLAGE

# Heavily Treed Gently Sloping Lot,



Heavily treed lot on a year round private road that is plowed to the neighbour, the Buyer would have 100' or so to plow beyond the cottage next door!





### Brushed & Limbed to visualize the building location & river view



Roughed in Driveway & Parking Area





### The Riverbank







#### From the Drone...



Top – end of the line at the dam Bottom Pic – the bridge you can go under to canoe/kayak





## Potential View from Building Site



Gentle slope perfect for a walkout basement!





#### Schedule C - Survey

Parts 13 - 17, 19R-5841 Dysart with 312' w/f and 3.2 acres



### **Exact Location Map**

Tippy's Trail, Burnt River, Donald, ON





EXPERIENCE, 9t Matters!

### Location Map

Tippy's Trail, Burnt River, Donald, ON



### Location From GTA

Tippy's Trail, Burnt River, Donald, ON Road