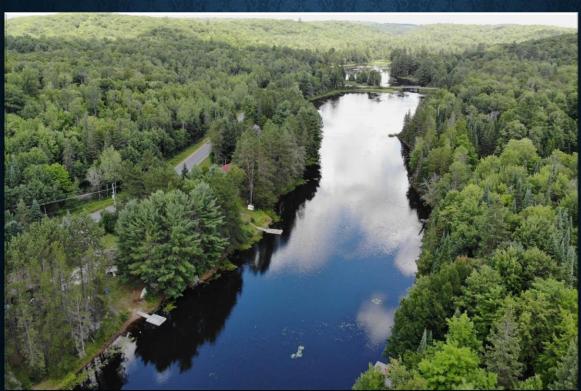

#### From the Drone...

Top – end of the line at the dam Bottom Pic – the bridge you can go under to canoe/kayak