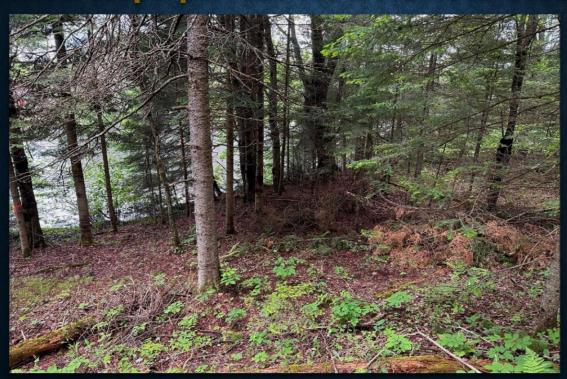

# Heavily Treed Gently Sloping Lot,

Heavily treed lot on a year round private road that is plowed to the neighbour, the Buyer would have 100' or so to plow beyond the cottage next door!

### Brushed & Limbed to visualize the building location & river view

Roughed in Driveway & Parking Area

## Potential View from Building Site

Gentle slope perfect for a walkout basement!