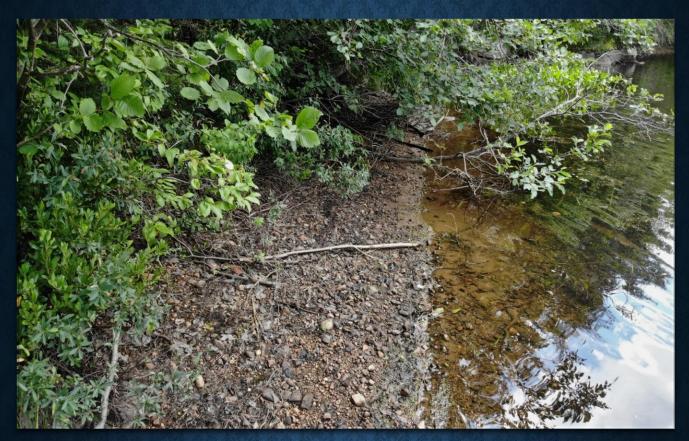

# TIPPY'S TRAIL BURNT RIVER



10 MINUTES TO HALIBURTON VILLAGE

# Heavily Treed Gently Sloping Lot,



Heavily treed lot on a year round private road that is plowed to the neighbour, the Buyer would have 100' or so to plow beyond the cottage next door!





### Brushed & Limbed to visualize the building location & river view



Roughed in Driveway & Parking Area





### The Riverbank







#### From the Drone...



Top – end of the line at the dam Bottom Pic – the bridge you can go under to canoe/kayak





## Potential View from Building Site



Gentle slope perfect for a walkout basement!





#### Schedule C - Survey

Parts 13 - 17, 19R-5841 Dysart with 312' w/f and 3.2 acres



### **Exact Location Map**

Tippy's Trail, Burnt River, Donald, ON





EXPERIENCE, 9t Matters!

### Location Map

Tippy's Trail, Burnt River, Donald, ON



### Location From GTA

Tippy's Trail, Burnt River, Donald, ON Road