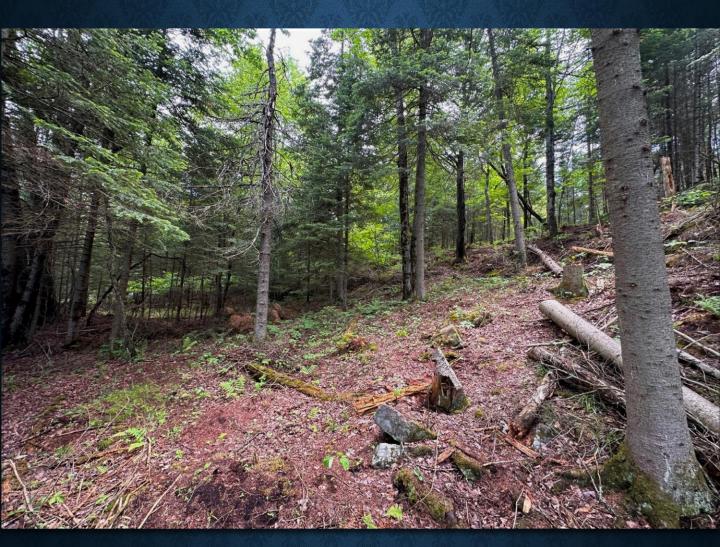

# Heavily Treed Gently Sloping Lot,

Heavily treed lot on a year round private road that is plowed to the neighbour, the Buyer would have 100' or so to plow beyond the cottage next door!

### Brushed & Limbed to visualize the building location & river view

Roughed in Driveway & Parking Area