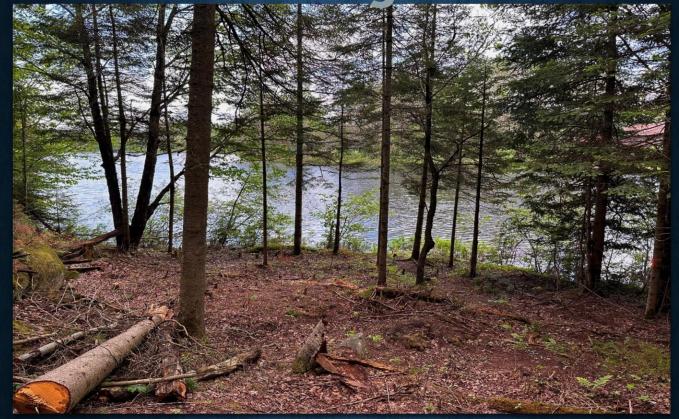

### Brushed & Limbed to visualize the building location & river view

Roughed in Driveway & Parking Area