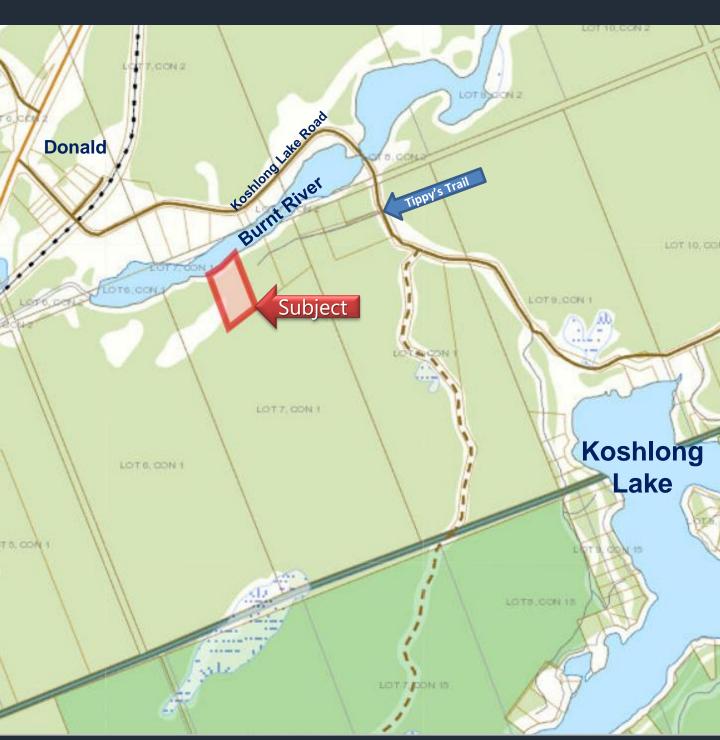

### **Exact Location Map**

Tippy's Trail, Burnt River, Donald, ON

EXPERIENCE, 9t Matters!

### Location Map

Tippy's Trail, Burnt River, Donald, ON