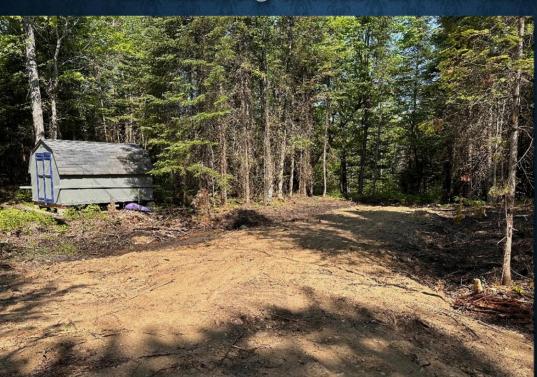

### Brushed & Limbed to visualize the building location & river view

Roughed in Driveway & Parking Area