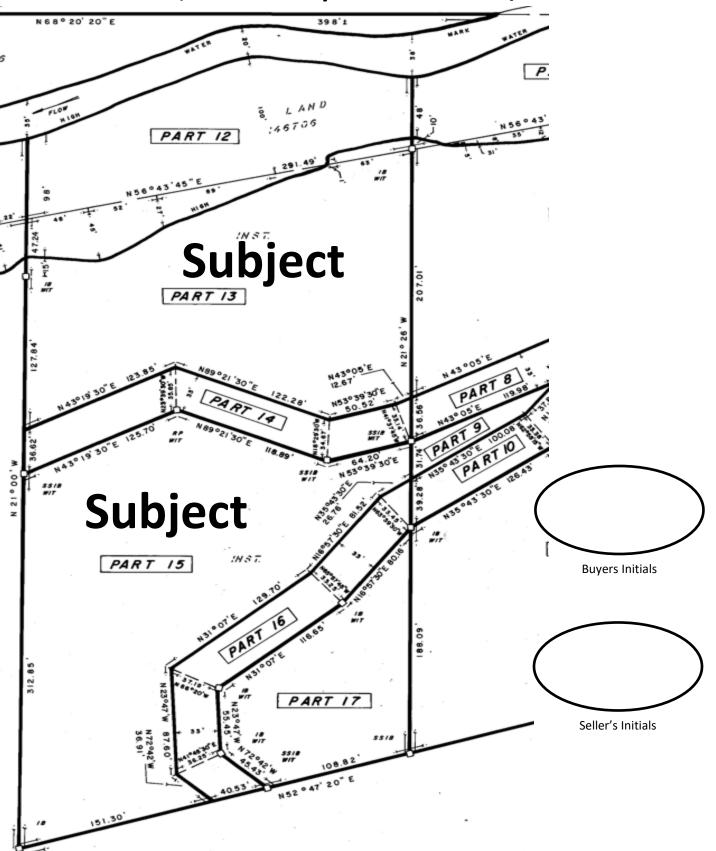

#### Schedule C - Survey

Parts 13 - 17, 19R-5841 Dysart with 312' w/f and 3.2 acres