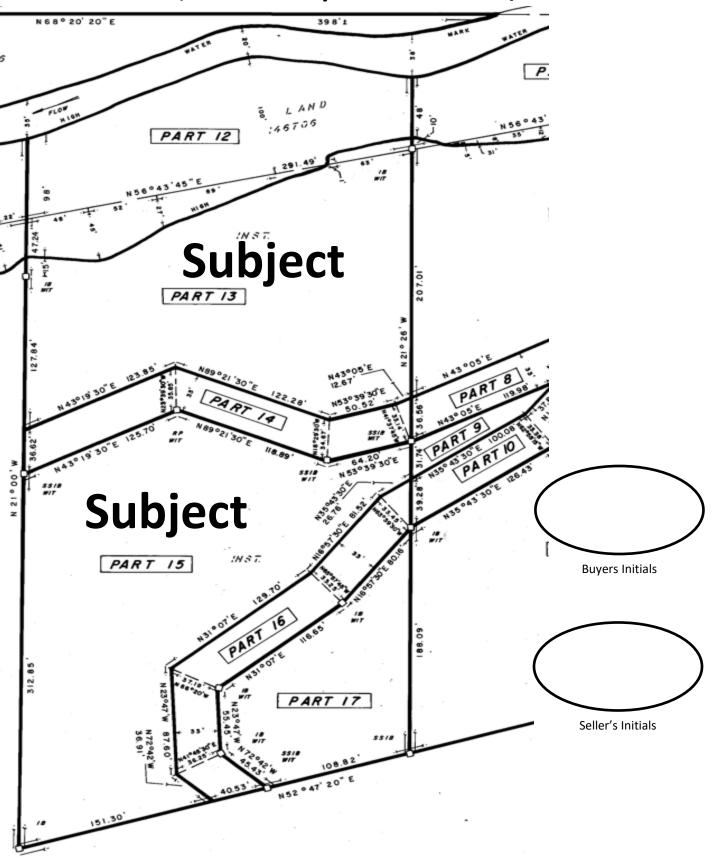

### **Schedule C - Survey**

Parts 13 – 17, 19R-5841 Dysart with 312' w/f and 3.2 acres