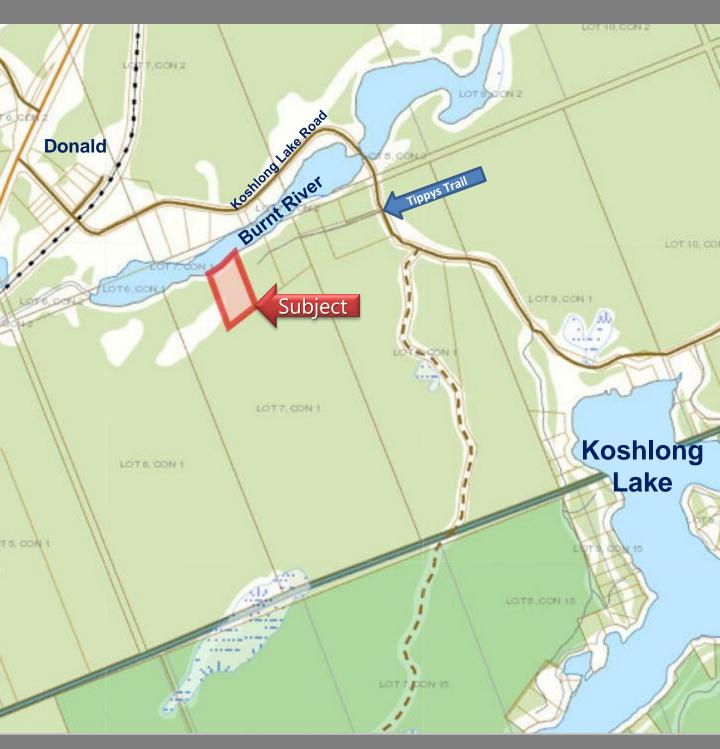

er

10 Minutes to Haliburton Village

## Very Private Setting



Heavily treed lot on a year round private road that is plowed to the neighbour, the Buyer would have 100' or so to plow beyond the cottage next door!

# Roughed in Driveway



### Brushed & Limbed to visualize the building location & river view



Roughed in driveway/parkin g area (above)

# The Riverbank



#### Sand and rock beach with some weeds at the shore.



### **The Drone Perspective**



#### Top – end of the line at the dam Bottom Pic – the bridge you can go under to canoe/kayak



# **Building Site**



### Gentle slope perfect for a walkout basement!



### **Schedule C - Survey**

Parts 13 – 17, 19R-5841 Dysart with 312' w/f and 3.2 acres



### **Exact Location Map**

### Tippys Trail, Burnt River, Donald, ON



## Location Map

#### Tippys Trail, Burnt River, Donald, ON



## Location From GTA

Tippys Trail, Burnt River, Donald, ON Road