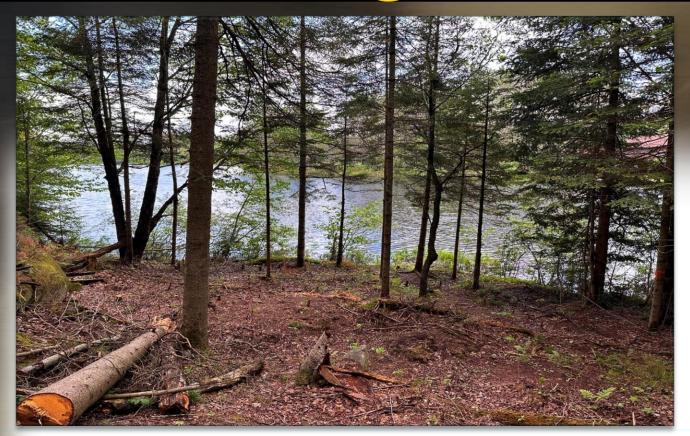

# Tippy's Trail Burnt River

10 Minutes to Haliburton Village

## Very Private Setting



Heavily treed lot on a year round private road that is plowed to the neighbour, the Buyer would have 100' or so to plow beyond the cottage next door!

# Roughed in Driveway



### Brushed & Limbed to visualize the building location & river view



Roughed in driveway/parkin g area (above)

# The Riverbank



#### Sand and rock beach with some weeds at the shore.



### **The Drone Perspective**



#### Top – end of the line at the dam Bottom Pic – the bridge you can go under to canoe/kayak



# **Building Site**



### Gentle slope perfect for a walkout basement!



### **Schedule C - Survey**

Parts 13 – 17, 19R-5841 Dysart with 312' w/f and 3.2 acres



### **Exact Location Map**

### Tippys Trail, Burnt River, Donald, ON



## Location Map

#### Tippys Trail, Burnt River, Donald, ON



## Location From GTA

Tippys Trail, Burnt River, Donald, ON Road