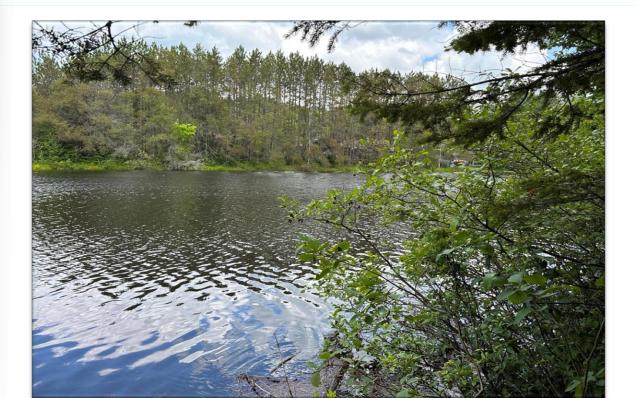

# Tippy's Trail Burnt River

10 Minutes to Haliburton Village

## Very Private Setting



Heavily treed lot on a year round private road that is plowed to the neighbour, the Buyer would have 100' or so to plow beyond the cottage next door!

# Roughed in Driveway



### Brushed & Limbed to visualize the building location & river view



Roughed in driveway/parkin g area (above)

# The Riverbank



#### Sand and rock beach with some weeds at the shore.



### **The Drone Perspective**



#### Top – end of the line at the dam Bottom Pic – the bridge you can go under to canoe/kayak



# **Building Site**



### Gentle slope perfect for a walkout basement!



### **Schedule C - Survey**

Parts 13 – 17, 19R-5841 Dysart with 312' w/f and 3.2 acres



### **Exact Location Map**

### Tippys Trail, Burnt River, Donald, ON



## Location Map

#### Tippys Trail, Burnt River, Donald, ON



## Location From GTA

Tippys Trail, Burnt River, Donald, ON Road