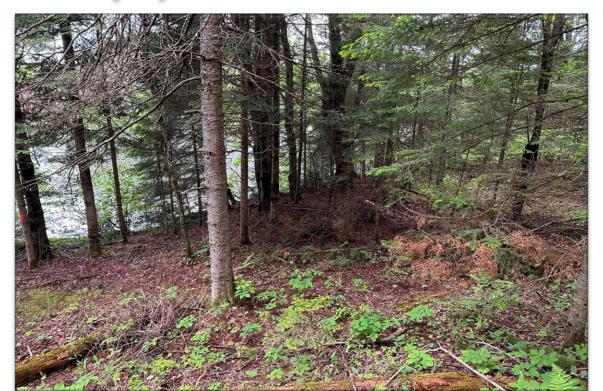

# Tippy's Trail Burnt River

10 Minutes to Haliburton Village

## Very Private Setting



Heavily treed lot on a year round private road that is plowed to the neighbour, the Buyer would have 100' or so to plow beyond the cottage next door!

# Roughed in Driveway



### Brushed & Limbed to visualize the building location & river view



Roughed in driveway/parkin g area (above)

# The Riverbank



#### Sand and rock beach with some weeds at the shore.



### **The Drone Perspective**



#### Top – end of the line at the dam Bottom Pic – the bridge you can go under to canoe/kayak



# **Building Site**



### Gentle slope perfect for a walkout basement!



### **Schedule C - Survey**

Parts 13 – 17, 19R-5841 Dysart with 312' w/f and 3.2 acres



### **Exact Location Map**

### Tippys Trail, Burnt River, Donald, ON



## Location Map

#### Tippys Trail, Burnt River, Donald, ON



## Location From GTA

Tippys Trail, Burnt River, Donald, ON Road