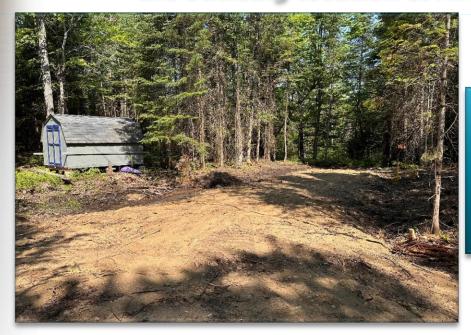

# Roughed in Driveway

### Brushed & Limbed to visualize the building location & river view

Roughed in driveway/parkin g area (above)