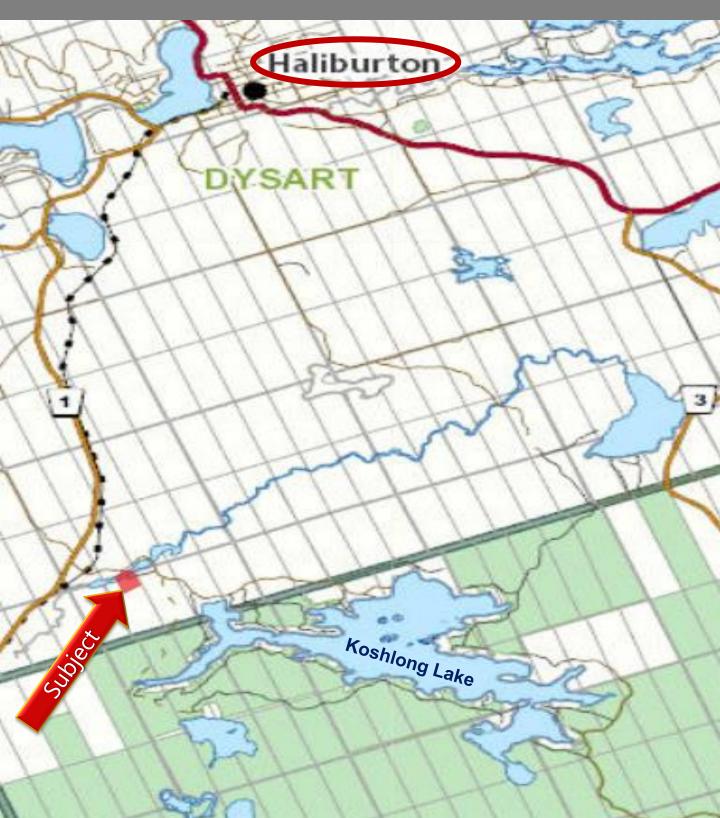

## Location Map

#### Tippys Trail, Burnt River, Donald, ON

## Location From GTA

Tippys Trail, Burnt River, Donald, ON Road