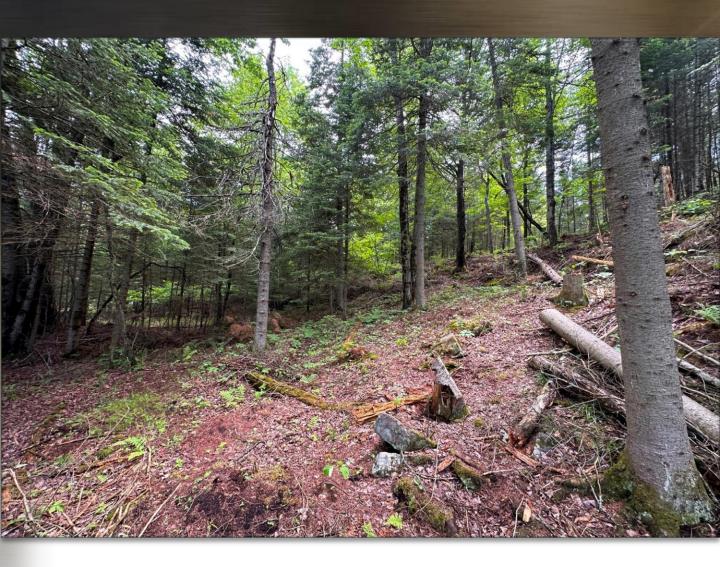

# Tippy's Trail Burnt River

10 Minutes to Haliburton Village

## Very Private Setting



Heavily treed lot on a year round private road that is plowed to the neighbour, the Buyer would have 100' or so to plow beyond the cottage next door!

# Roughed in Driveway



### Brushed & Limbed to visualize the building location & river view



Roughed in driveway/parkin g area (above)

# The Riverbank



#### Sand and rock beach with some weeds at the shore.



### **The Drone Perspective**



#### Top – end of the line at the dam Bottom Pic – the bridge you can go under to canoe/kayak



# **Building Site**



### Gentle slope perfect for a walkout basement!



### **Schedule C - Survey**

Parts 13 – 17, 19R-5841 Dysart with 312' w/f and 3.2 acres



### **Exact Location Map**

### Tippys Trail, Burnt River, Donald, ON



## Location Map

#### Tippys Trail, Burnt River, Donald, ON