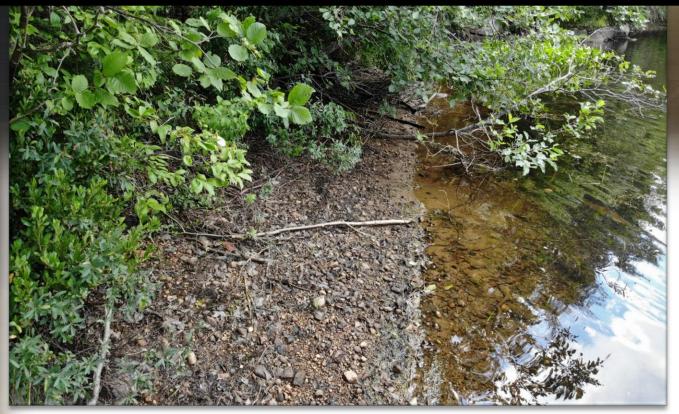

# Tippy's Trail Burnt River

10 Minutes to Haliburton Village

## Very Private Setting



Heavily treed lot on a year round private road that is plowed to the neighbour, the Buyer would have 100' or so to plow beyond the cottage next door!

# Roughed in Driveway



### Brushed & Limbed to visualize the building location & river view



Roughed in driveway/parkin g area (above)

# The Riverbank



#### Sand and rock beach with some weeds at the shore.



### **The Drone Perspective**



#### Top – end of the line at the dam Bottom Pic – the bridge you can go under to canoe/kayak



# **Building Site**



### Gentle slope perfect for a walkout basement!



### **Schedule C - Survey**

Parts 13 – 17, 19R-5841 Dysart with 312' w/f and 3.2 acres



### **Exact Location Map**

### Tippys Trail, Burnt River, Donald, ON



## Location Map

#### Tippys Trail, Burnt River, Donald, ON



## Location From GTA

Tippys Trail, Burnt River, Donald, ON Road