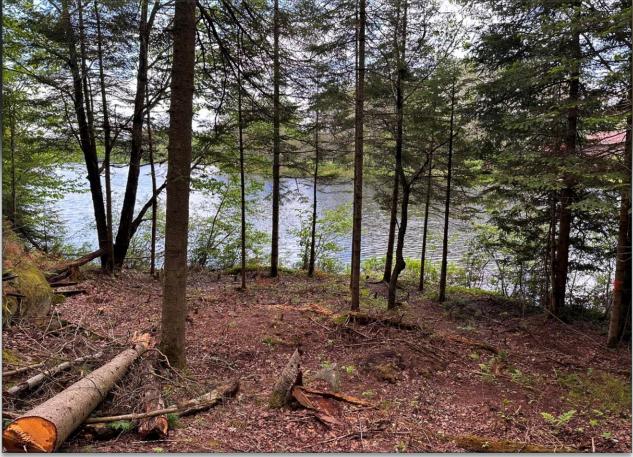

# Tippy's Trail Burnt River

10 Minutes to Haliburton Village

## Very Private Setting



Heavily treed lot on a year round private road that is plowed to the neighbour, the Buyer would have 100' or so to plow beyond the cottage next door!

# Roughed in Driveway



### Brushed & Limbed to visualize the building location & river view



Roughed in driveway/parkin g area (above)

# The Riverbank



#### Sand and rock beach with some weeds at the shore.



### **The Drone Perspective**



#### Top – end of the line at the dam Bottom Pic – the bridge you can go under to canoe/kayak



# **Building Site**



### Gentle slope perfect for a walkout basement!



### **Schedule C - Survey**

Parts 13 – 17, 19R-5841 Dysart with 312' w/f and 3.2 acres



### **Exact Location Map**

### Tippys Trail, Burnt River, Donald, ON



## Location Map

#### Tippys Trail, Burnt River, Donald, ON



## Location From GTA

Tippys Trail, Burnt River, Donald, ON Road