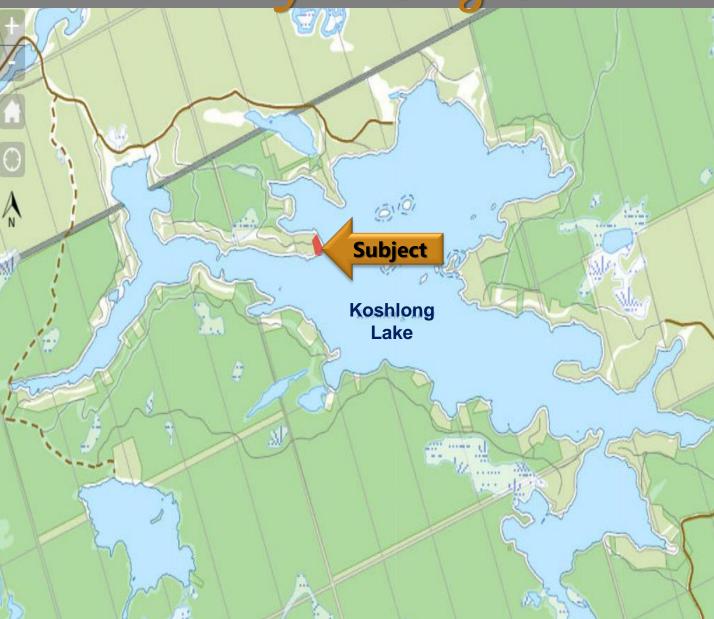

|                                               |                                                                                                      |                                  |                                            |         |

# Annual Costs and Other

## 1366 Before Long Lane - Koshlong Lake

- > Superior Propane -2023 = \$151.00 (LR stove only)
- $\rightarrow$  Hydro One = \$125/monthly (+/-)
- ➤ Propane Hot Water Tank Annually = \$90.40
- ➤ Septic Holding Tank Pump Out = \$300.00
- > 2023 Property Tax Bill = \$3,986.15
- $\triangleright$  2023 Road Association Dues = \$600.00
- ➤ 2023 Koshlong Lake Association Dues = \$45.00
- ➤ Platform deck and ramp at lake = 2022
- ➤ Floating Dock = 2018

# Lake Location Map

1366 Before Long Lane



Koshlong Lake

# Area Map

1366 Before Long Lane, Koshlong Lake