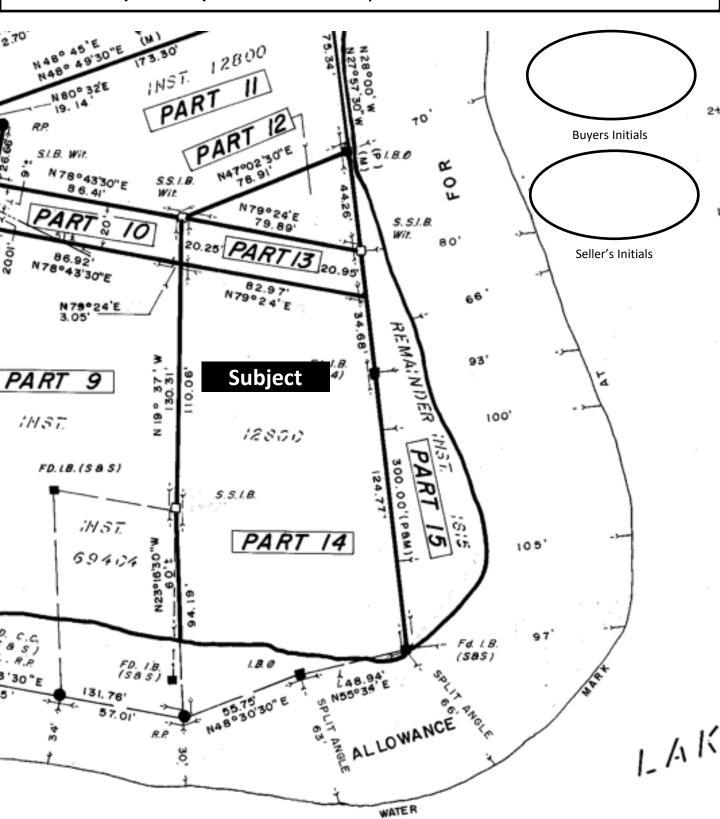

# Schedule "C" - Survey

PT LT 12 CON 15 GLAMORGAN PT 12 TO 14 19R1678; S/T & T/W H101489; HIGHLANDS EAST

## D1 Schedule "D" - Title Insurance

The Buyer acknowledges that access in part is over Crown land, which is governed by Section 49 of the *Public Lands Act*, and in part is over private land to which a prescriptive easement exists. Notwithstanding whatever rights the sellers may have to the use of the access road, the buyers shall rely on the attached endorsement (PG 2 – Schedule "D" – Title Insurance) from a title insurer (Stewart Guaranty Title Company) and shall not call for the sellers to create, survey or otherwise address any lack of documentation pertaining to said access road.