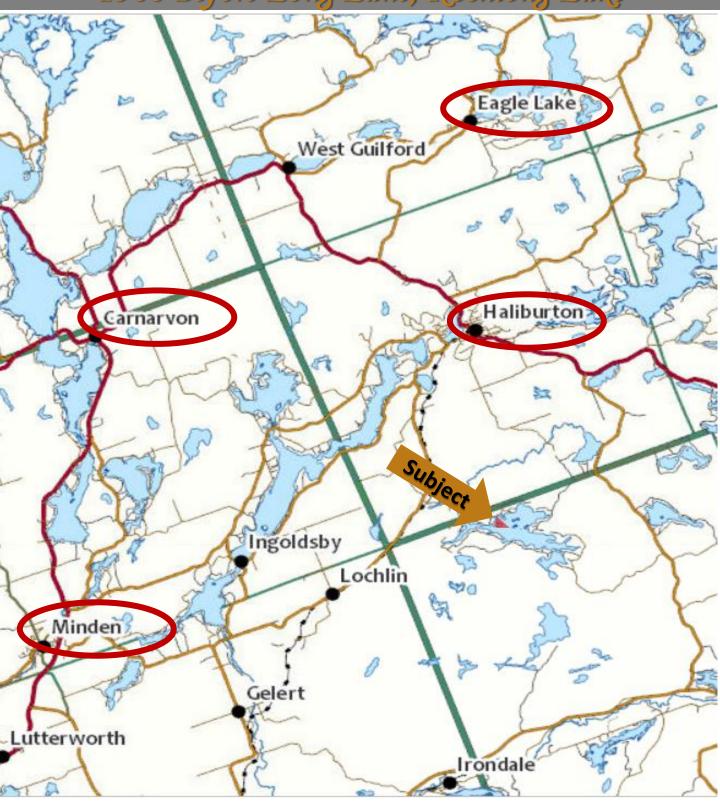

|                                                                                                      |                                  |                                            |         |

# Annual Costs and Other

## 1366 Before Long Lane - Koshlong Lake

- > Superior Propane -2023 = \$151.00 (LR stove only)
- $\rightarrow$  Hydro One = \$125/monthly (+/-)
- ➤ Propane Hot Water Tank Annually = \$90.40
- ➤ Septic Holding Tank Pump Out = \$300.00
- > 2023 Property Tax Bill = \$3,986.15
- $\triangleright$  2023 Road Association Dues = \$600.00
- ➤ 2023 Koshlong Lake Association Dues = \$45.00
- ➤ Platform deck and ramp at lake = 2022
- ➤ Floating Dock = 2018

# Lake Location Map

1366 Before Long Lane



Koshlong Lake

# Area Map

1366 Before Long Lane, Koshlong Lake