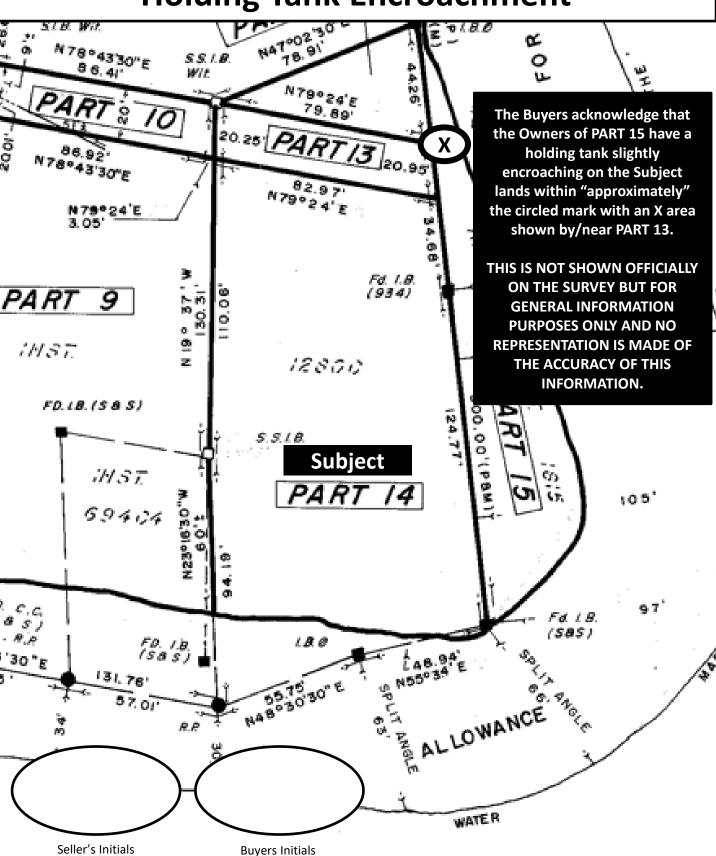

| 109 Cardinal Cre<br>Newmarket, Onto<br>L3Y 5Y9 |                                  |                                                             | 80000000                |                            |                 |

D. (i) Last Conveyance(s): PIN 39224 - 0155 Registration No.

PIN 39224 - 0156 Registration No.



#### LAND TRANSFER TAX STATEMENTS

(ii) Legal Description for Property Conveyed: Same as in last conveyance? Yes ☐ No ☑ Not known ☐



## Schedule "F"

#### **Holding Tank Encroachment**



# Holding Tank Invoice

## 1366 Before Long Lane - Koshlong Lake



#### BROOKLIN CONCRETE PRODUCTS

P.O. BOX 370 BROOKLIN, ONTARIO LOB 1C0 PHONE (416) 655-3311 INVOICE/FACTURE

8546

PAGE 1

41055

MR RUSS GUIGLEY 16 NAVENBY CRES. WESTON, ONT. M9L 1B2

SHIP TO: EXPÉDIER A: NARROW PT. RD. KOSLONG LAKE

SHIP VIA

|                             |                          |                                  |                 |                         | EXPEDIEN PAR                    | *****                           |          | -            | *******                                         |
|-----------------------------|--------------------------|----------------------------------|-----------------|-------------------------|---------------------------------|-------------------------------