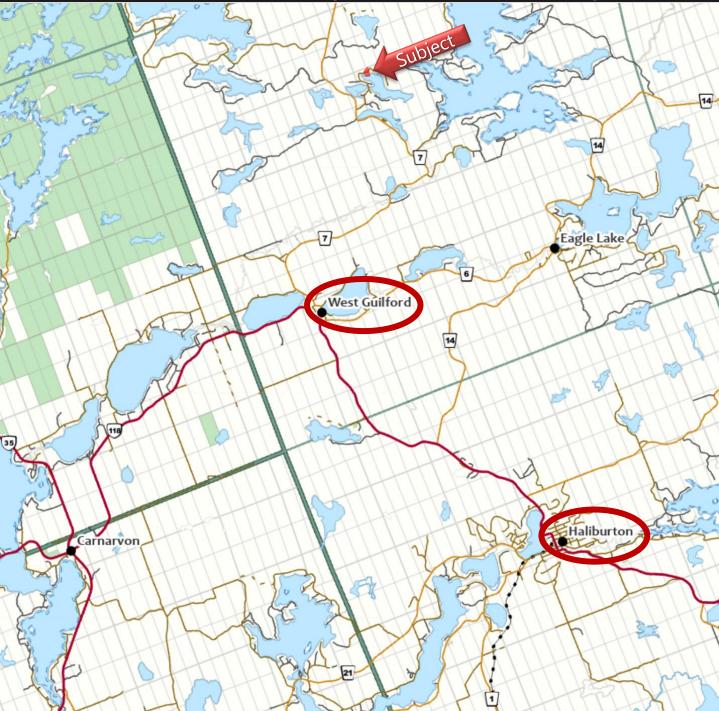

|                                                                 | TOTAL              | 226        |             |

### Improvements

- Wood burning airtight stove
- Docking system
- Septic system
- All landscaping
- Metal roof
- Upgraded electrical to 100 amp
- Enlarged parking area
- Resided exterior
- Reinforced decking
- Rebuilt main decking including new railings
- New side deck and stairs to the lake
- Bunkie (2023)
- Interior and exterior painting
- Built large woodshed
- All new windows
- Removed door and added new windows in sunroom







# Lake Location Map



Area Map