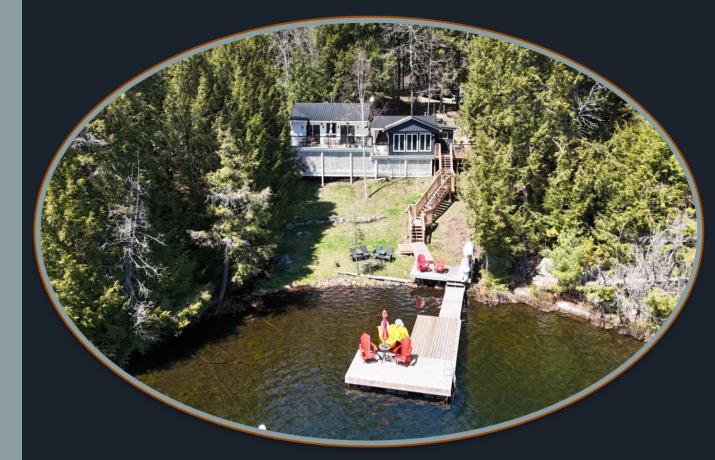

# **WELCOME TO** 1352 Bitter Lake Road *Bitter Lake*

### Improvements

- Wood burning airtight stove
- Docking system
- Septic system
- All landscaping
- Metal roof
- Upgraded electrical to 100 amp
- Enlarged parking area
- Resided exterior
- Reinforced decking
- Rebuilt main decking including new railings
- New side deck and stairs to the lake
- Bunkie (2023)
- Interior and exterior painting
- Built large woodshed
- All new windows
- Removed door and added new windows in sunroom