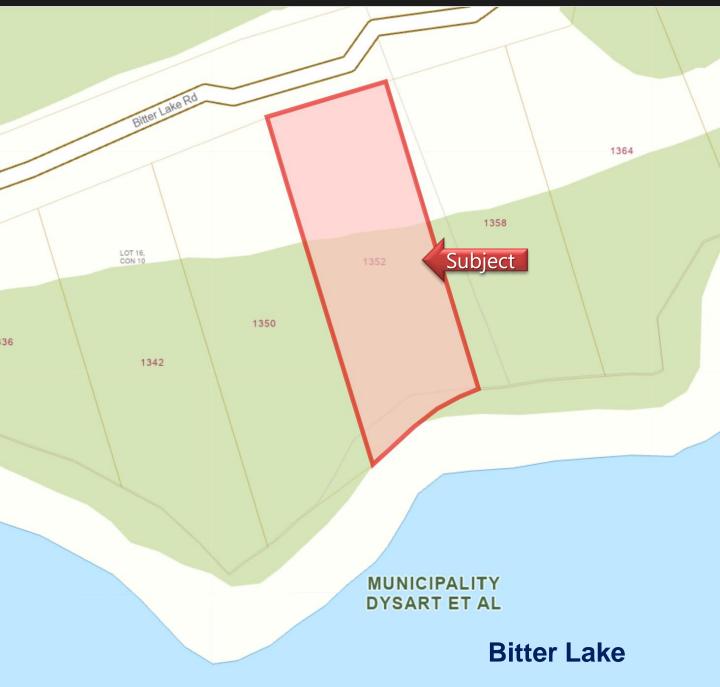

|                                                                 | TOTAL              | 226        |             |

### Improvements

- Wood burning airtight stove
- Docking system
- Septic system
- All landscaping
- Metal roof
- Upgraded electrical to 100 amp
- Enlarged parking area
- Resided exterior
- Reinforced decking
- Rebuilt main decking including new railings
- New side deck and stairs to the lake
- Bunkie (2023)
- Interior and exterior painting
- Built large woodshed
- All new windows
- Removed door and added new windows in sunroom







# Lake Location Map



Area Map