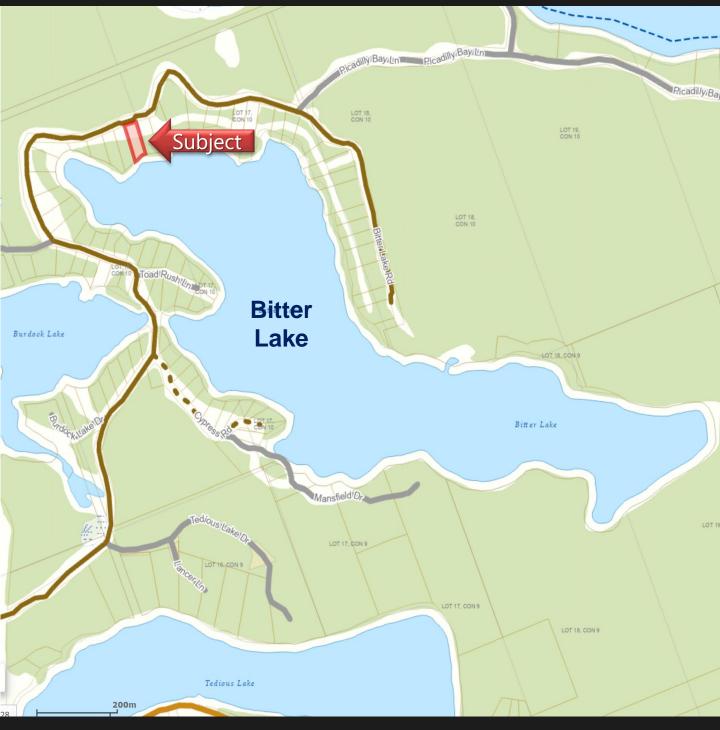

|                                                                 | TOTAL              | 226        |             |

### Improvements

- Wood burning airtight stove
- Docking system
- Septic system
- All landscaping
- Metal roof
- Upgraded electrical to 100 amp
- Enlarged parking area
- Resided exterior
- Reinforced decking
- Rebuilt main decking including new railings
- New side deck and stairs to the lake
- Bunkie (2023)
- Interior and exterior painting
- Built large woodshed
- All new windows
- Removed door and added new windows in sunroom







# Lake Location Map



Area Map