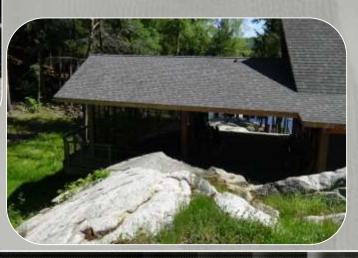

## The Approach

Totally secluded and all services including the well are all at the back of the cottage so the front focuses on the beauty of the lake!

Simple access off the privately maintained year round road to the back door where a covered entrance awaits, smart!

### Front of the Building

The SIGNATURE "Rock"...flows through the building between the screened porch and the cottage, incredibly well planned out!!!

An architectural masterpiece!
This place has taken Mother
Nature's beauty and married it to
the overall theme...