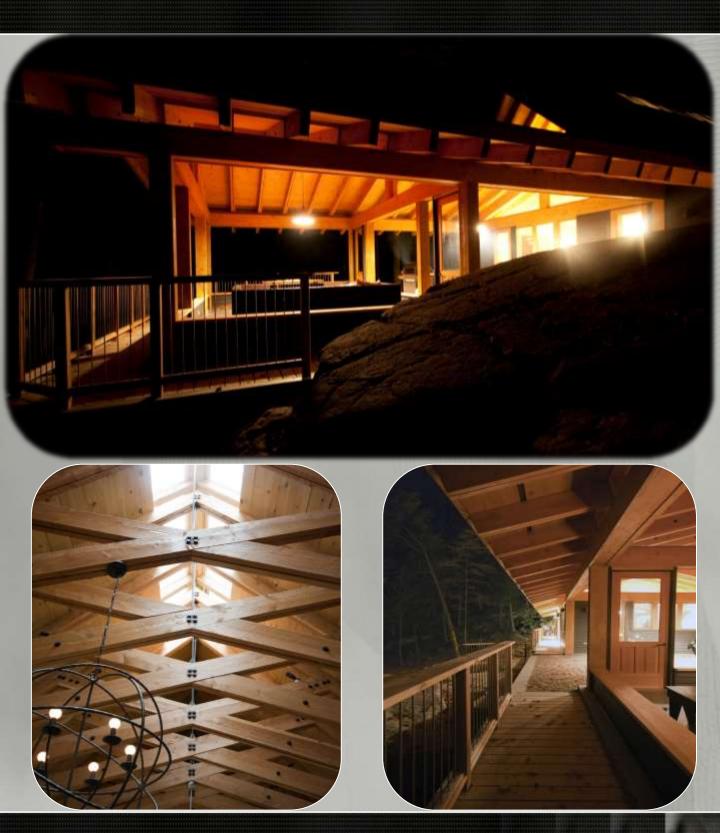

# Stunning Cottage!

The skylights will peak your interest along with the incredible screened sunporch...it is intriguing and inviting all at the same time!

You'll immediately notice the large bedrock outcropping behind the building and how it is incorporated in the overall plan...

#### Kitchen

Stunning quality with rough cut timber open truss ceiling with skylights, loads of windows overlooking the lake and an open concept with the dining area and living room...everyone is together all the time so bring on the big family gatherings!!!