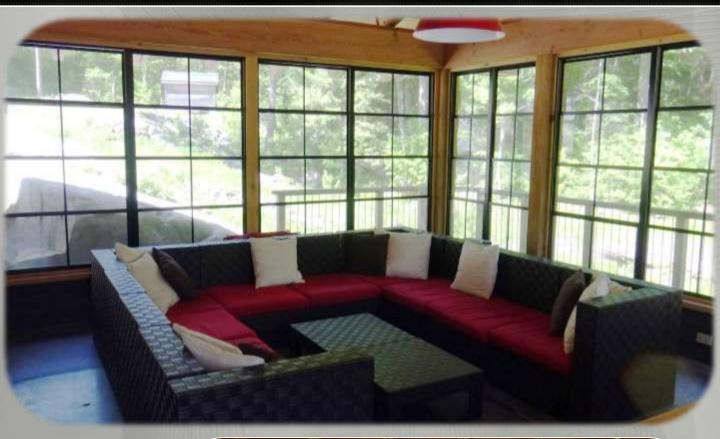

# **Screened Porch**

352 square feet of comfort with screens on all 4 walls...sit back, relax!

## **More Screened Porch**

Views on all sides!