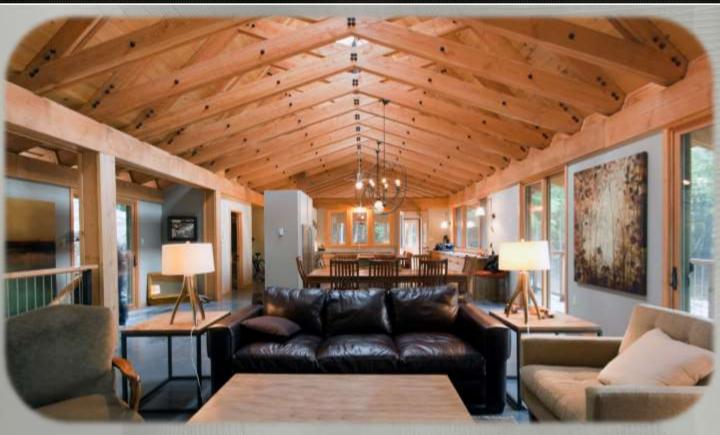

## Living Room

Incredible open room with windows taking in the back yard, the lake view & a walkout to deck. A wood burning fireplace tops it off...oh and the skylights keep it bright too all day!!!