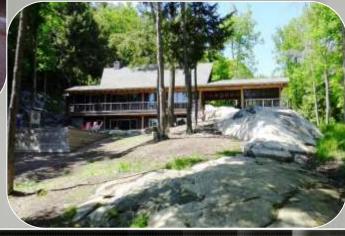

### Front of the Building

The SIGNATURE "Rock"...flows through the building between the screened porch and the cottage, incredibly well planned out!!!

An architectural masterpiece!
This place has taken Mother
Nature's beauty and married it to
the overall theme...

#### Lakeside

Spectacular south exposure, loads of sun all day here!

Canadian Shield at its best...the lot is gently sloping to the lake with mature trees enveloping the lot and bedrock everywhere...it did allow a gentle entry in to the lake too!