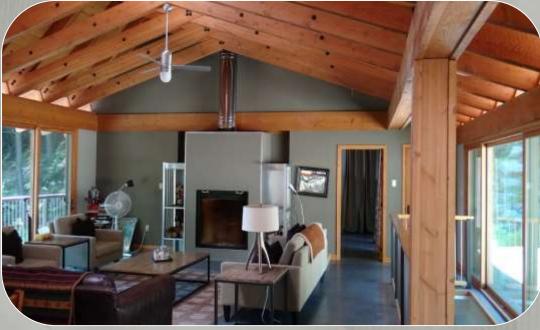

## Living Room

Incredible open room with windows taking in the back yard, the lake view & a walkout to deck. A wood burning fireplace tops it off...oh and the skylights keep it bright too all day!!!