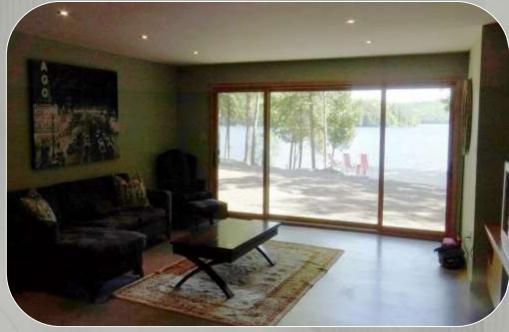

## Living Room

Incredible open room with windows taking in the back yard, the lake view & a walkout to deck. A wood burning fireplace tops it off...oh and the skylights keep it bright too all day!!!