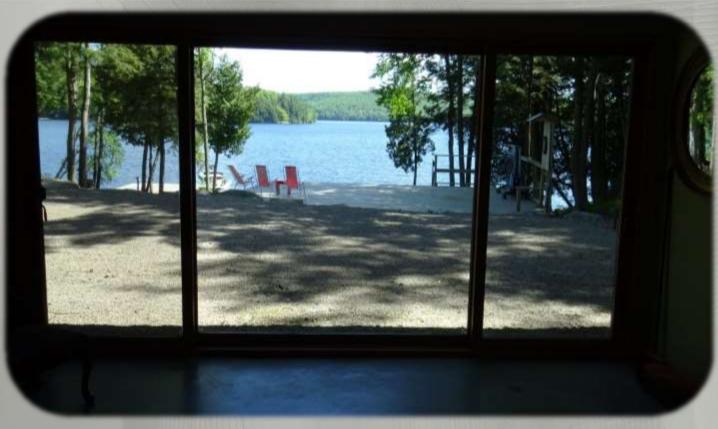

#### Lakeside

Spectacular south exposure, loads of sun all day here!

Canadian Shield at its best...the lot is gently sloping to the lake with mature trees enveloping the lot and bedrock everywhere...it did allow a gentle entry in to the lake too!