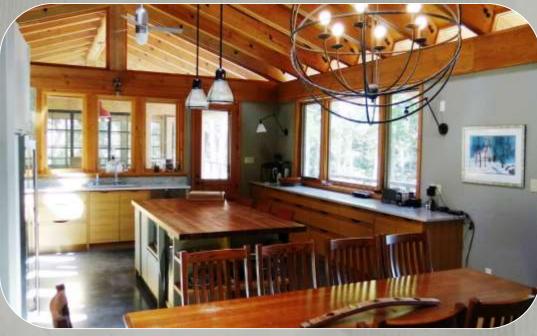

#### Kitchen

Stunning quality with rough cut timber open truss ceiling with skylights, loads of windows overlooking the lake and an open concept with the dining area and living room...everyone is together all the time so bring on the big family gatherings!!!