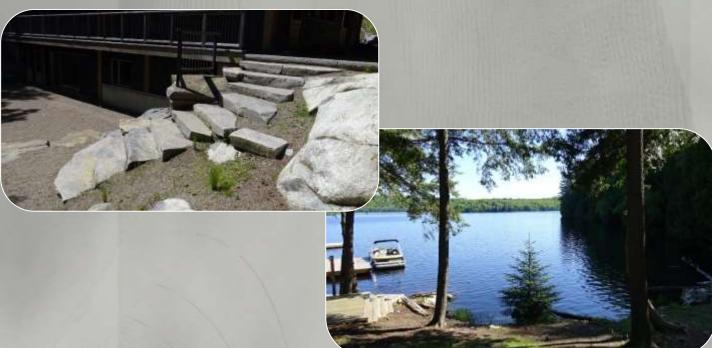

### Front of the Building

The SIGNATURE "Rock"...flows through the building between the screened porch and the cottage, incredibly well planned out!!!

An architectural masterpiece!
This place has taken Mother
Nature's beauty and married it to
the overall theme...

#### Lakeside

Spectacular south exposure, loads of sun all day here!

Canadian Shield at its best...the lot is gently sloping to the lake with mature trees enveloping the lot and bedrock everywhere...it did allow a gentle entry in to the lake too!