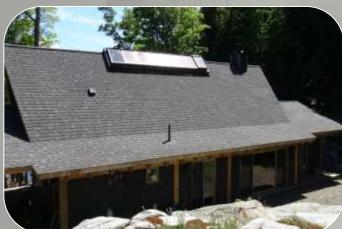

# Stunning Cottage!

The skylights will peak your interest along with the incredible screened sunporch...it is intriguing and inviting all at the same time!

You'll immediately notice the large bedrock outcropping behind the building and how it is incorporated in the overall plan...

### Front of the Building

The SIGNATURE "Rock"...flows through the building between the screened porch and the cottage, incredibly well planned out!!!

An architectural masterpiece!
This place has taken Mother
Nature's beauty and married it to
the overall theme...