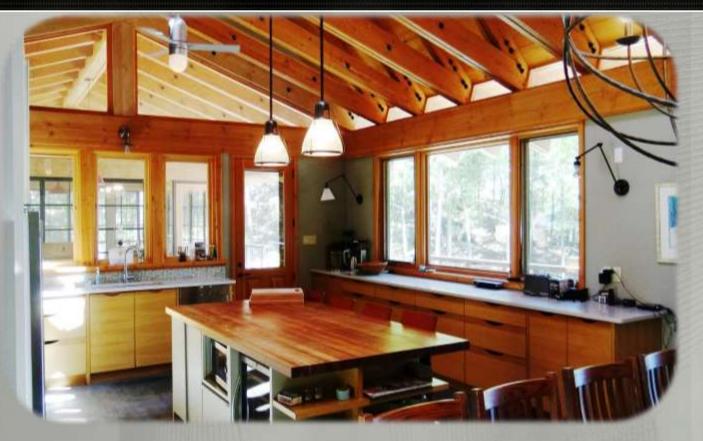

#### Kitchen

Stunning quality with rough cut timber open truss ceiling with skylights, loads of windows overlooking the lake and an open concept with the dining area and living room...everyone is together all the time so bring on the big family gatherings!!!

# **Dining Area**

Open concept with the Living Room and kitchen...bright with skylights above and all the windows face the lake AND the back yard!