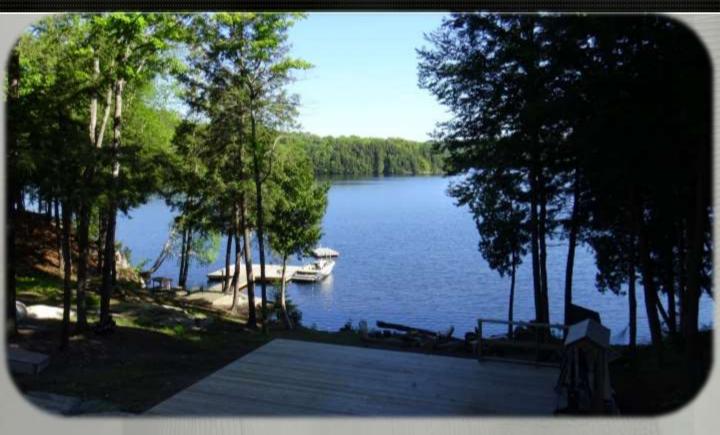

#### Lakeside

Spectacular south exposure, loads of sun all day here!

Canadian Shield at its best...the lot is gently sloping to the lake with mature trees enveloping the lot and bedrock everywhere...it did allow a gentle entry in to the lake too!

#### **More Outside**

A huge wood platform has been built so the kids will be entertained...well maybe the adults too!!

Plenty of room to entertain lakeside! The land is very gently sloping to the lake, the privacy is fantastic and so is the view!!!