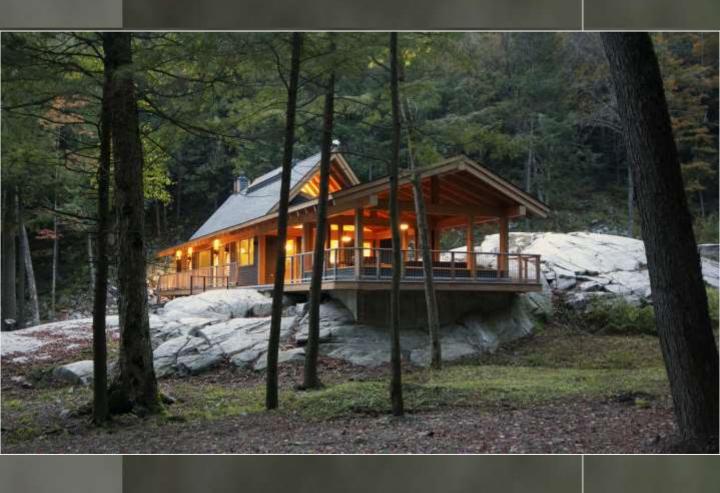

# Stunning Cottage!

The skylights will peak your interest along with the incredible screened sunporch...it is intriguing and inviting all at the same time!

You'll immediately notice the large bedrock outcropping behind the building and how it is incorporated in the overall plan...

### Front of the Building

The SIGNATURE "Rock"...flows through the building between the screened porch and the cottage, incredibly well planned out!!!

An architectural masterpiece!
This place has taken Mother
Nature's beauty and married it to
the overall theme...