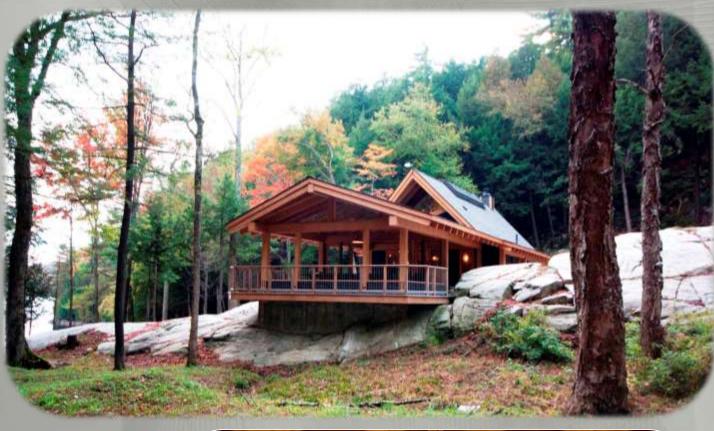

# Stunning Cottage!

The skylights will peak your interest along with the incredible screened sunporch...it is intriguing and inviting all at the same time!

You'll immediately notice the large bedrock outcropping behind the building and how it is incorporated in the overall plan...

### Front of the Building

The SIGNATURE "Rock"...flows through the building between the screened porch and the cottage, incredibly well planned out!!!

An architectural masterpiece!
This place has taken Mother
Nature's beauty and married it to
the overall theme...