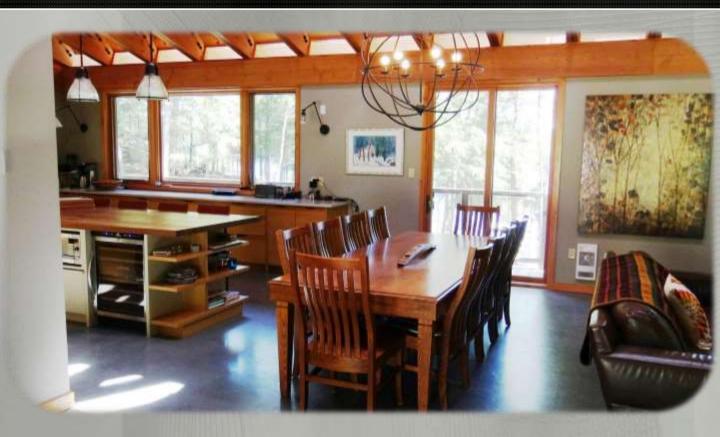

# **Dining Area**

Open concept with the Living Room and kitchen...bright with skylights above and all the windows face the lake AND the back yard!

## Living Room

Incredible open room with windows taking in the back yard, the lake view & a walkout to deck. A wood burning fireplace tops it off...oh and the skylights keep it bright too all day!!!