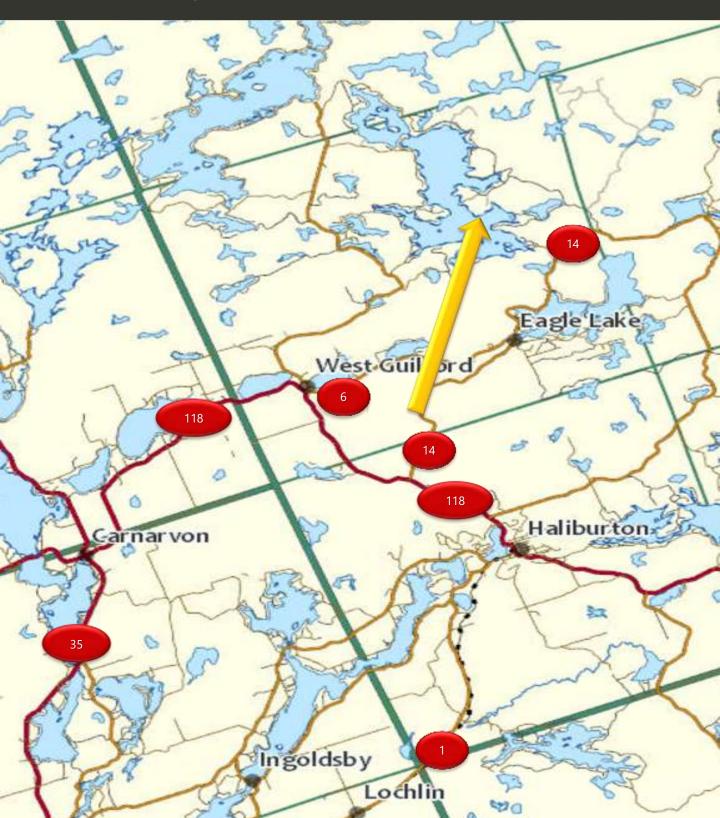

|

Note: No change can be made to any building(s) or structures in connection with which this sewage system is used, if the operation of effectiveness of the sewage system will be affected by the change, unless a Sewage System Permit is obtained.

## Exact Location Map

1241 Baybreeze Lane, Redstone Lake



# Lake Map

1241 Baybreeze Lane, Redstone Lake



# Location Map

1241 Baybreeze Lane, Redstone Lake