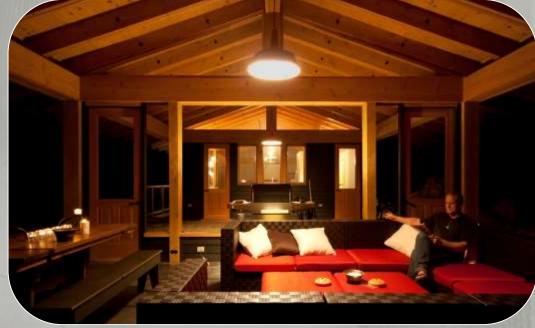

# **Screened Porch**

352 square feet of comfort with screens on all 4 walls...sit back, relax!

## **More Screened Porch**

Views on all sides!