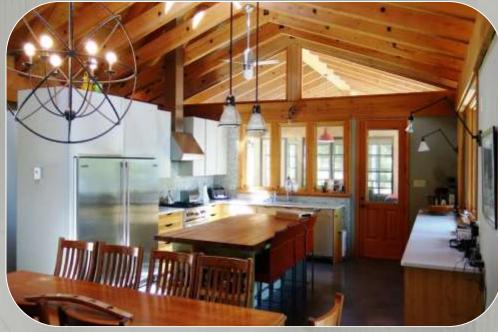

#### Kitchen

Stunning quality with rough cut timber open truss ceiling with skylights, loads of windows overlooking the lake and an open concept with the dining area and living room...everyone is together all the time so bring on the big family gatherings!!!

# **Dining Area**

Open concept with the Living Room and kitchen...bright with skylights above and all the windows face the lake AND the back yard!