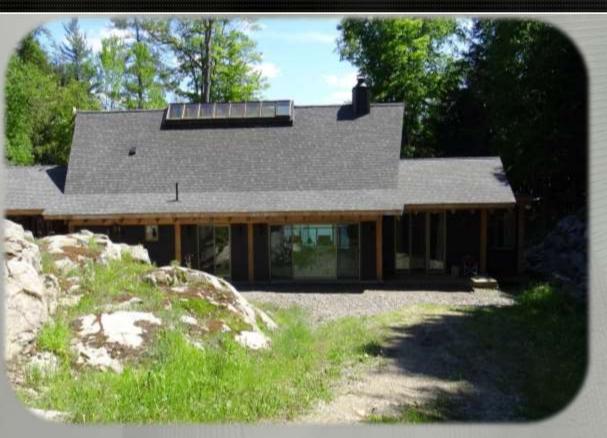

### Front of the Building

The SIGNATURE "Rock"...flows through the building between the screened porch and the cottage, incredibly well planned out!!!

An architectural masterpiece!
This place has taken Mother
Nature's beauty and married it to
the overall theme...

#### **More Outside**

A huge wood platform has been built so the kids will be entertained...well maybe the adults too!!

Plenty of room to entertain lakeside! The land is very gently sloping to the lake, the privacy is fantastic and so is the view!!!