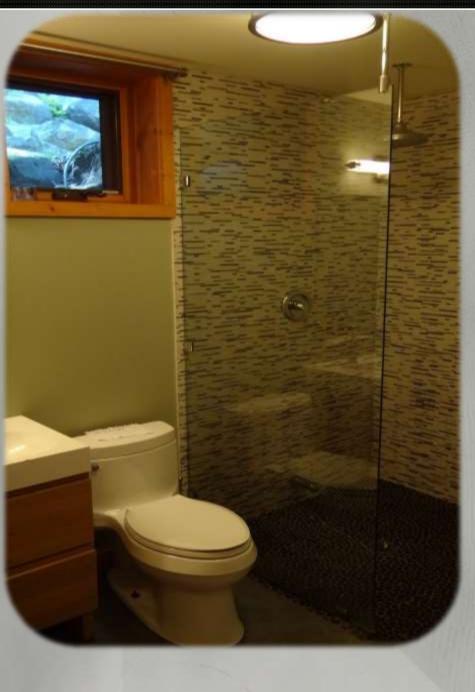

### Other Places to Rest

3 piece bath in lower level and a 2 piece bath on the main floor completes the "restrooms"!