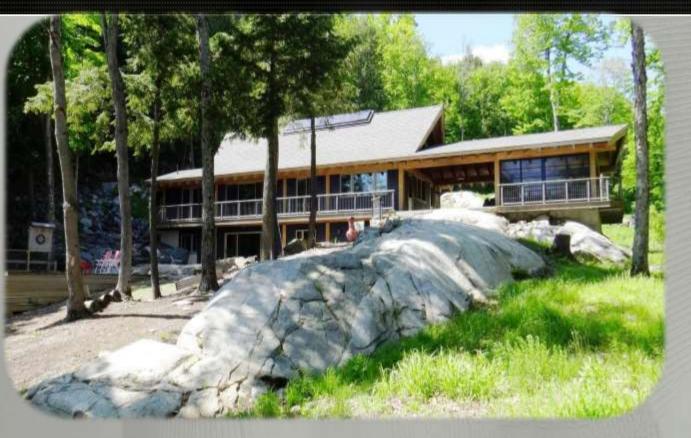

# Stunning Cottage!

The skylights will peak your interest along with the incredible screened sunporch...it is intriguing and inviting all at the same time!

You'll immediately notice the large bedrock outcropping behind the building and how it is incorporated in the overall plan...

### Front of the Building

The SIGNATURE "Rock"...flows through the building between the screened porch and the cottage, incredibly well planned out!!!

An architectural masterpiece!
This place has taken Mother
Nature's beauty and married it to
the overall theme...

#### Lakeside

Spectacular south exposure, loads of sun all day here!

Canadian Shield at its best...the lot is gently sloping to the lake with mature trees enveloping the lot and bedrock everywhere...it did allow a gentle entry in to the lake too!