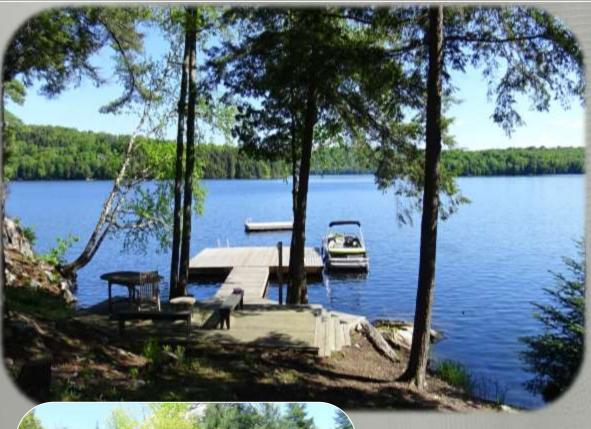

#### Lakeside

Spectacular south exposure, loads of sun all day here!

Canadian Shield at its best...the lot is gently sloping to the lake with mature trees enveloping the lot and bedrock everywhere...it did allow a gentle entry in to the lake too!

#### **More Outside**

A huge wood platform has been built so the kids will be entertained...well maybe the adults too!!

Plenty of room to entertain lakeside! The land is very gently sloping to the lake, the privacy is fantastic and so is the view!!!