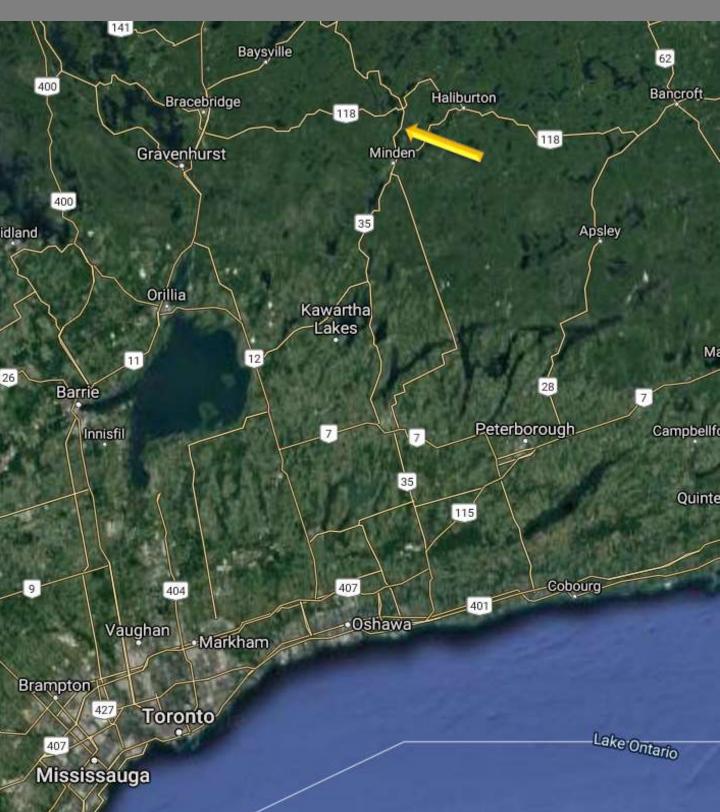

# 1083 Sharon Lake Drive

Sharon Lake Haliburton Highlands

#### From The Air...



#### View from Over the Lake



## Shallow Entry Shoreline



### Large Level Areas



### The Drone Perspective



Upper Photo – Picture taken from the road Lower Photo – Picture taken high over the back part of the land



#### Aerials of the Lake





#### At The Lake











#### Schedule "C" – Survey

PART 11 Plan RD66, Glamorgan Township Subject to a Right of Way and Hydro Line crossing



#### **Exact Location Map**

#### 1083 Sharon Lake Drive, Sharon Lake



### Area Map

1083 Sharon Lake Drive, Sharon Lake



## Location From GTA

#### 1083 Sharon Lake Drive, Sharon Lake