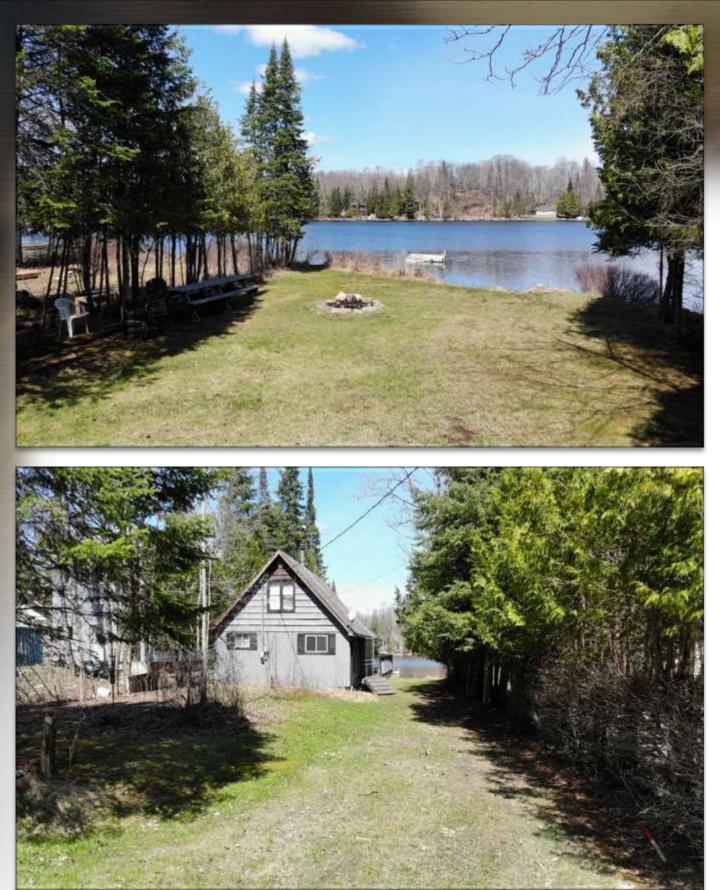

### Large Level Areas

### The Drone Perspective

Upper Photo – Picture taken from the road Lower Photo – Picture taken high over the back part of the land