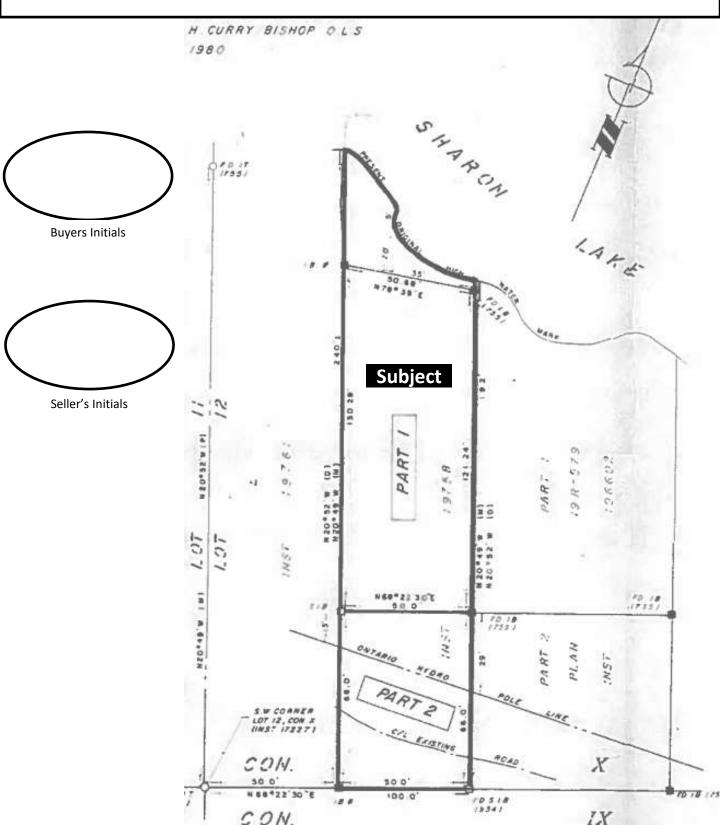

#### Schedule "C" – Survey

PART 11 Plan RD66, Glamorgan Township Subject to a Right of Way and Hydro Line crossing