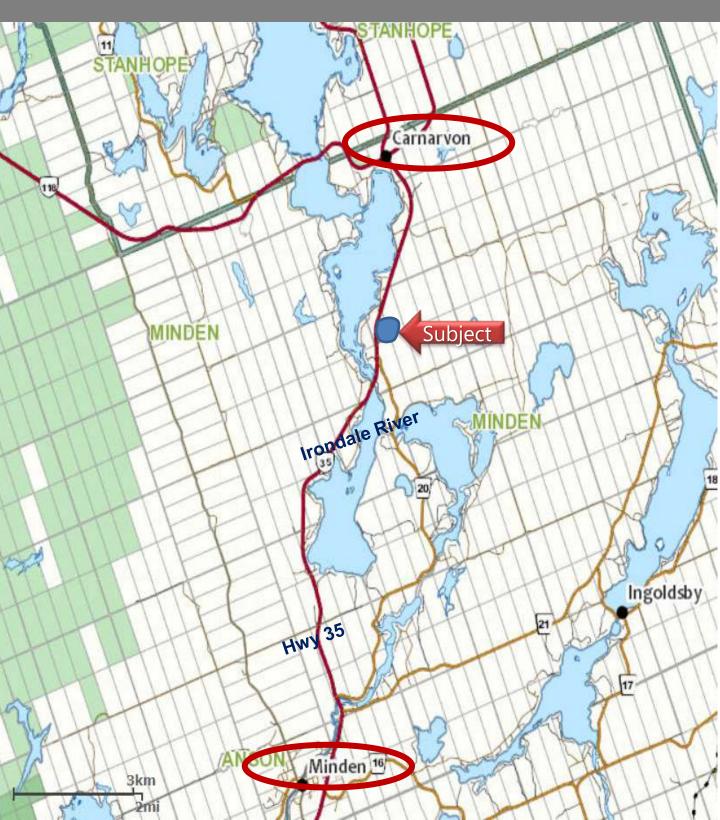

# 1083 Sharon Lake Drive

Sharon Lake Haliburton Highlands

#### From The Air...



#### View from Over the Lake



## Shallow Entry Shoreline



### Large Level Areas



### The Drone Perspective



Upper Photo – Picture taken from the road Lower Photo – Picture taken high over the back part of the land



#### Aerials of the Lake





#### At The Lake











#### Schedule "C" – Survey

PART 11 Plan RD66, Glamorgan Township Subject to a Right of Way and Hydro Line crossing



#### **Exact Location Map**

#### 1083 Sharon Lake Drive, Sharon Lake



### Area Map

1083 Sharon Lake Drive, Sharon Lake



## Location From GTA

#### 1083 Sharon Lake Drive, Sharon Lake