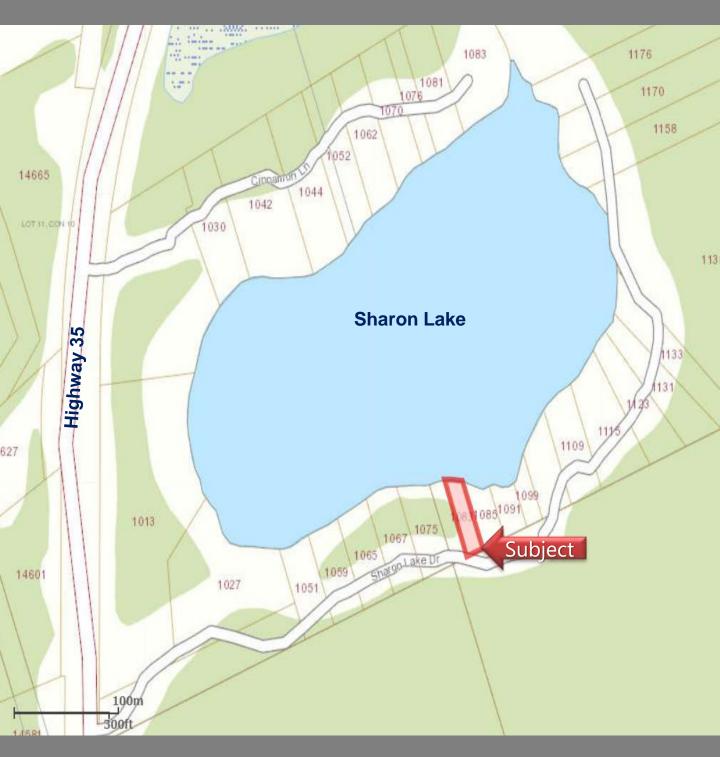

# 1083 Sharon Lake Drive

Sharon Lake Haliburton Highlands

#### From The Air...



#### View from Over the Lake



## Shallow Entry Shoreline



### Large Level Areas



### The Drone Perspective



Upper Photo – Picture taken from the road Lower Photo – Picture taken high over the back part of the land



#### Aerials of the Lake





#### At The Lake











#### Schedule "C" – Survey

PART 11 Plan RD66, Glamorgan Township Subject to a Right of Way and Hydro Line crossing



#### **Exact Location Map**

#### 1083 Sharon Lake Drive, Sharon Lake



### Area Map

1083 Sharon Lake Drive, Sharon Lake



## Location From GTA

#### 1083 Sharon Lake Drive, Sharon Lake