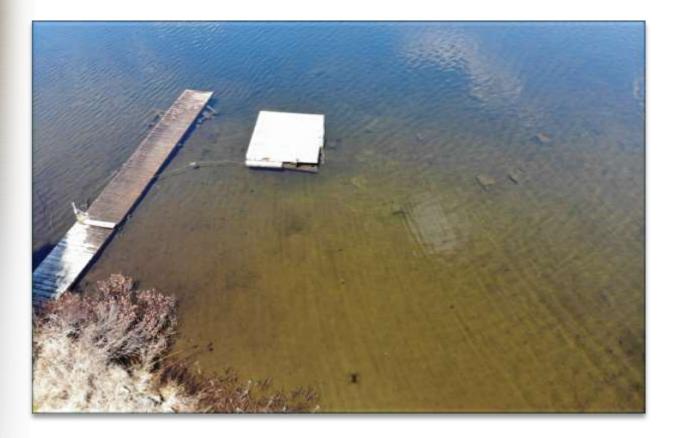

# 1083 Sharon Lake Drive

Sharon Lake Haliburton Highlands

#### From The Air...



#### View from Over the Lake



## Shallow Entry Shoreline



### Large Level Areas



### The Drone Perspective



Upper Photo – Picture taken from the road Lower Photo – Picture taken high over the back part of the land



#### Aerials of the Lake





#### At The Lake











#### Schedule "C" – Survey

PART 11 Plan RD66, Glamorgan Township Subject to a Right of Way and Hydro Line crossing



#### **Exact Location Map**

#### 1083 Sharon Lake Drive, Sharon Lake



### Area Map

1083 Sharon Lake Drive, Sharon Lake



## Location From GTA

#### 1083 Sharon Lake Drive, Sharon Lake