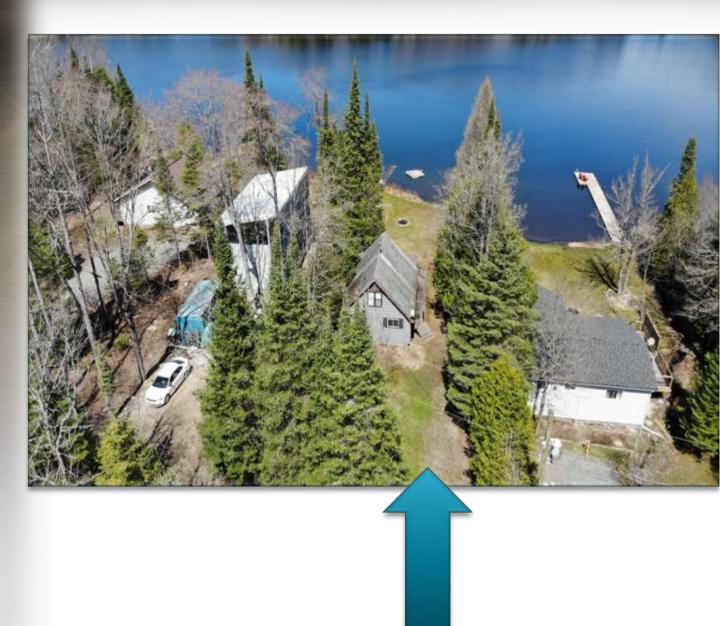

# 1083 Sharon Lake Drive

Sharon Lake Haliburton Highlands

#### From The Air...



#### View from Over the Lake



## Shallow Entry Shoreline



### Large Level Areas



### The Drone Perspective



Upper Photo – Picture taken from the road Lower Photo – Picture taken high over the back part of the land



#### Aerials of the Lake





#### At The Lake











#### Schedule "C" – Survey

PART 11 Plan RD66, Glamorgan Township Subject to a Right of Way and Hydro Line crossing



#### **Exact Location Map**

#### 1083 Sharon Lake Drive, Sharon Lake



### Area Map

1083 Sharon Lake Drive, Sharon Lake



## Location From GTA

#### 1083 Sharon Lake Drive, Sharon Lake