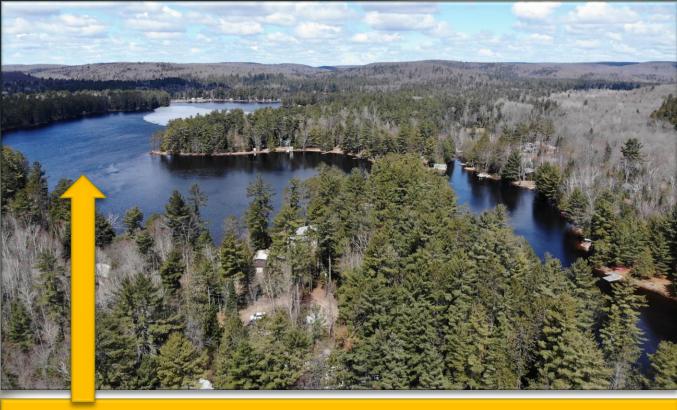

free decking
- Shallow entry sandy beach is perfect for children
- 35 miles of boating on Benoir/Elephant/Baptiste lakes or canoe/kayak up the York River into Algonquin Park
- Many trees: red & white pine, spruce, balsam, Norwegian & sugar maples, birch, beech, mountain ash and oak.
- Abundant wildlife (loons, ducks, geese, beavers, otters, foxes, racoons, squirrels, chipmunks)
- Excellent birding, fishing (bass, muskie, pike, walleye, lake trout) and hunting (ducks, geese, moose, deer, bear)

# Very Private Entrance



# **Privacy Next Door!**

From the dock to the right there is nothing built and no other docks. It is a privately owned huge peninsula that cannot be divided so privacy will be maintained!

# Winter + Beach in Fall



# The Drone Perspective



# **The Drone Perspective**



#### **UPPER bowl**

#### Benoir is shaped like an hour glass

LOWER bowl



# The Drone Perspective



Privately owned peninsula beside property – the water on the other side is the narrows between the UPPER and LOWER bow.



# The Large Front Deck



# **Benoir Lake**



# Benoir Lake Sky







## More Aerials of Benoir





## At the Lake During the Day



#### Morning Coffee on the Dock or Midday Sun in the Spring or the fall...you pick!



### More by the Water!



### Amazing level access from the cottage to the beach and dock...such a kid friendly and pet friendly lot!



### You'll Have to Share the Outdoors with the Wildlife!







### **Outdoor Experiences**





Bright cabinets with lots of light coming in the many windows!



# Dining Area

### Open to the Kitchen & Living