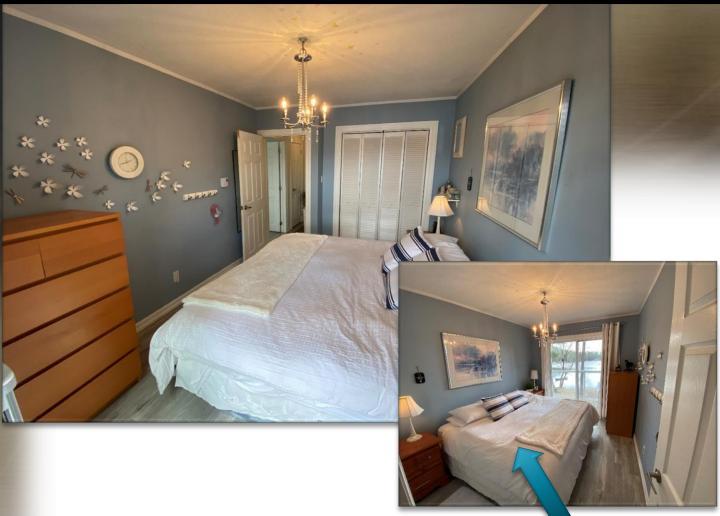

# Primary Bedroom

Bright Primary Bedroom with sliding glass door to the lakeside balcony to sit and enjoy your morning coffee or stay in bed and lookout over the lake!

# **Guest Bedrooms**

2<sup>nd</sup> floor bedroom with Primary also has sliding glass door to balcony.

Main level bedroom currently being used as an office.