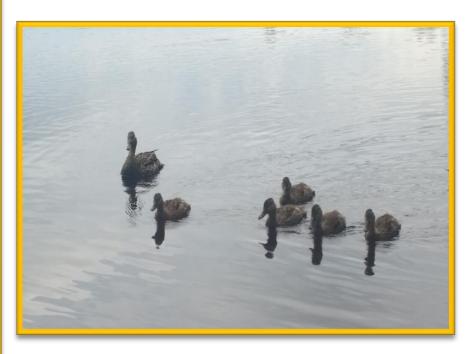

# The Lot & Lake Chain

- Level lot with southeast exposure, year-round township access and ~100' lake frontage.
- At the end of a quiet cul-de-sac on Constance Road
- Easy to install and dismantle dock with maintenance free decking
- Shallow entry sandy beach is perfect for children
- 35 miles of boating on Benoir/Elephant/Baptiste lakes or canoe/kayak up the York River into Algonquin Park
- Many trees: red & white pine, spruce, balsam, Norwegian & sugar maples, birch, beech, mountain ash and oak.
- Abundant wildlife (loons, ducks, geese, beavers, otters, foxes, racoons, squirrels, chipmunks)
- Excellent birding, fishing (bass, muskie, pike, walleye, lake trout) and hunting (ducks, geese, moose, deer, bear)

### You'll Have to Share the Outdoors with the Wildlife!