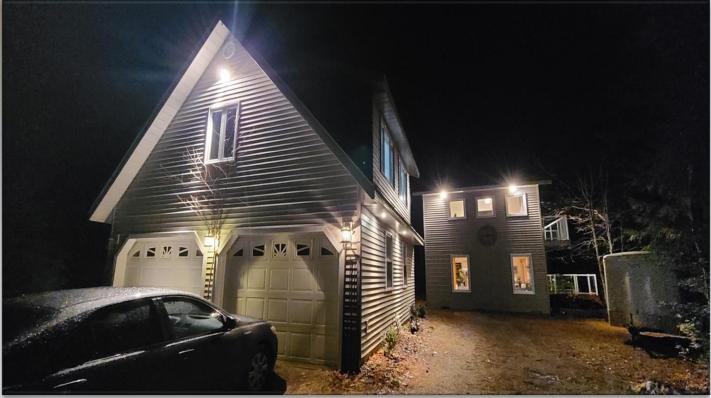

## Garage

£Ĺ.

月月日

1

07

PART OF DIAD

26' x 24' detached garage with loft above.