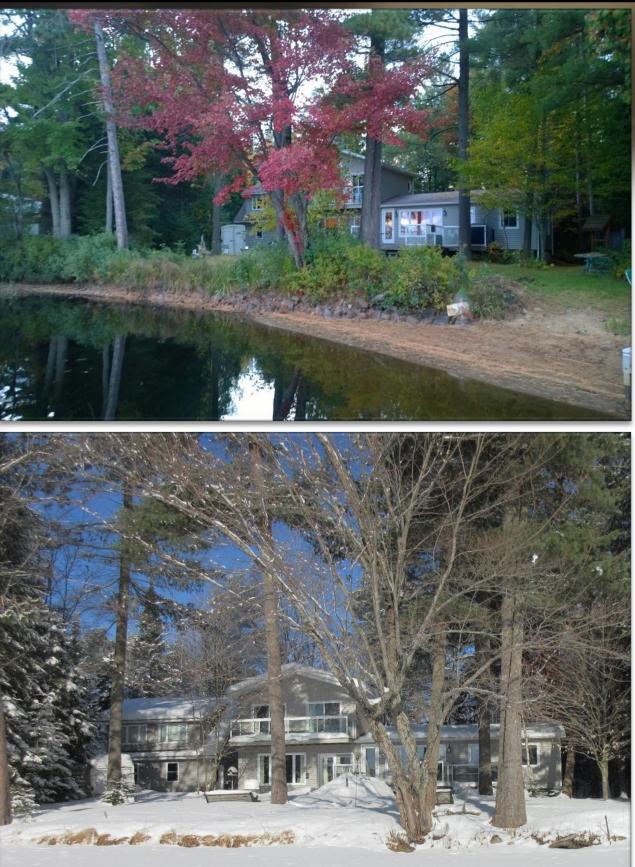

oad
- Easy to install and dismantle dock with maintenance free decking
- Shallow entry sandy beach is perfect for children
- 35 miles of boating on Benoir/Elephant/Baptiste lakes or canoe/kayak up the York River into Algonquin Park
- Many trees: red & white pine, spruce, balsam, Norwegian & sugar maples, birch, beech, mountain ash and oak.
- Abundant wildlife (loons, ducks, geese, beavers, otters, foxes, racoons, squirrels, chipmunks)
- Excellent birding, fishing (bass, muskie, pike, walleye, lake trout) and hunting (ducks, geese, moose, deer, bear)

# Very Private Entrance



# **Privacy Next Door!**

From the dock to the right there is nothing built and no other docks. It is a privately owned huge peninsula that cannot be divided so privacy will be maintained!

# Winter + Beach in Fall



# The Drone Perspective



# **The Drone Perspective**



#### **UPPER bowl**

#### Benoir is shaped like an hour glass

LOWER bowl



# The Drone Perspective



Privately owned peninsula beside property – the water on the other side is the narrows between the UPPER and LOWER bow.



# The Large Front Deck



# **Benoir Lake**



# Benoir Lake Sky







## More Aerials of Benoir





## At the Lake During the Day



#### Morning Coffee on the Dock or Midday Sun in the Spring or the fall...you pick!



### More by the Water!



### Amazing level access from the cottage to the beach and dock...such a kid friendly and pet friendly lot!



### You'll Have to Share the Outdoors with the Wildlife!







### **Outdoor Experiences**





Bright cabinets with lots of light coming in the many wi