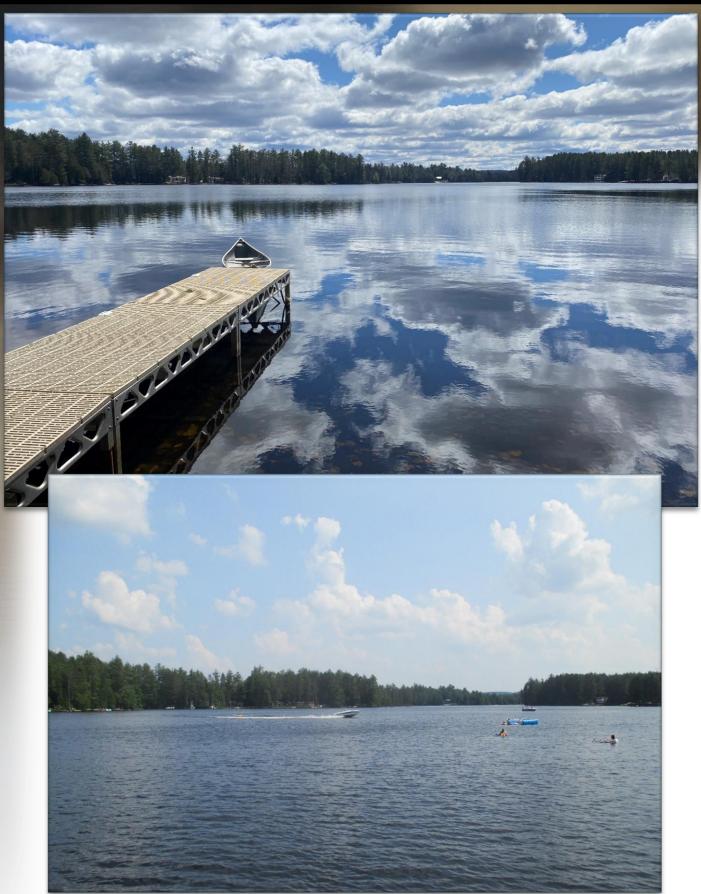

# The Lot & Lake Chain

- Level lot with southeast exposure, year-round township access and ~100' lake frontage.
- At the end of a quiet cul-de-sac on Constance Road
- Easy to install and dismantle dock with maintenance free decking
- Shallow entry sandy beach is perfect for children
- 35 miles of boating on Benoir/Elephant/Baptiste lakes or canoe/kayak up the York River into Algonquin Park
- Many trees: red & white pine, spruce, balsam, Norwegian & sugar maples, birch, beech, mountain ash and oak.
- Abundant wildlife (loons, ducks, geese, beavers, otters, foxes, racoons, squirrels, chipmunks)
- Excellent birding, fishing (bass, muskie, pike, walleye, lake trout) and hunting (ducks, geese, moose, deer, bear)

# **Benoir Lake**