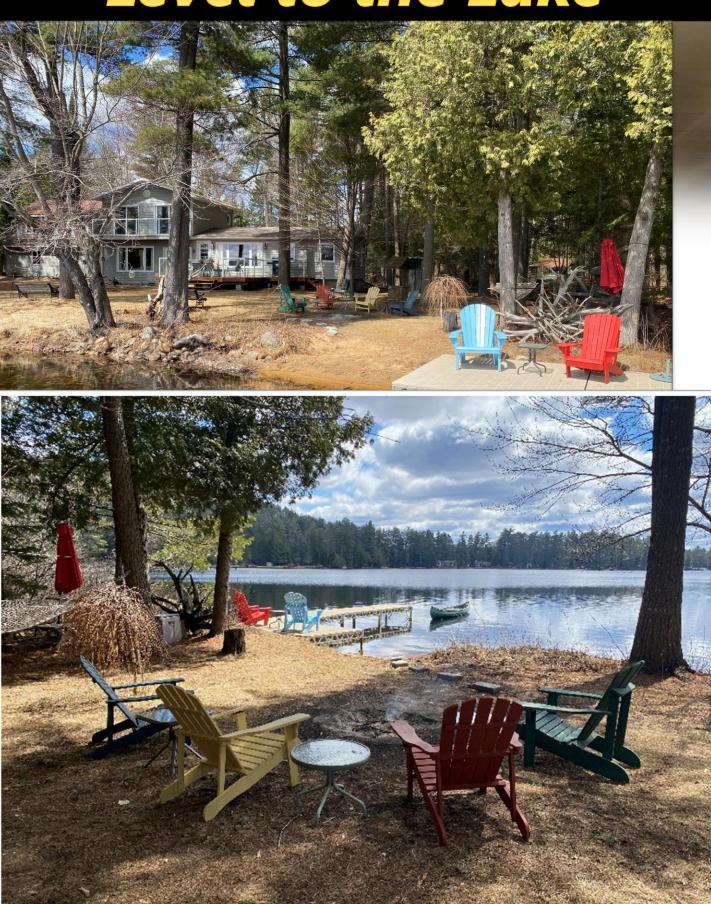

# Level to the Lake

### Spring, Summer Fall & Winter

Cul-de-sac at the end of Constance Road, you can see the wheelbarrow flowers where you enter the property...