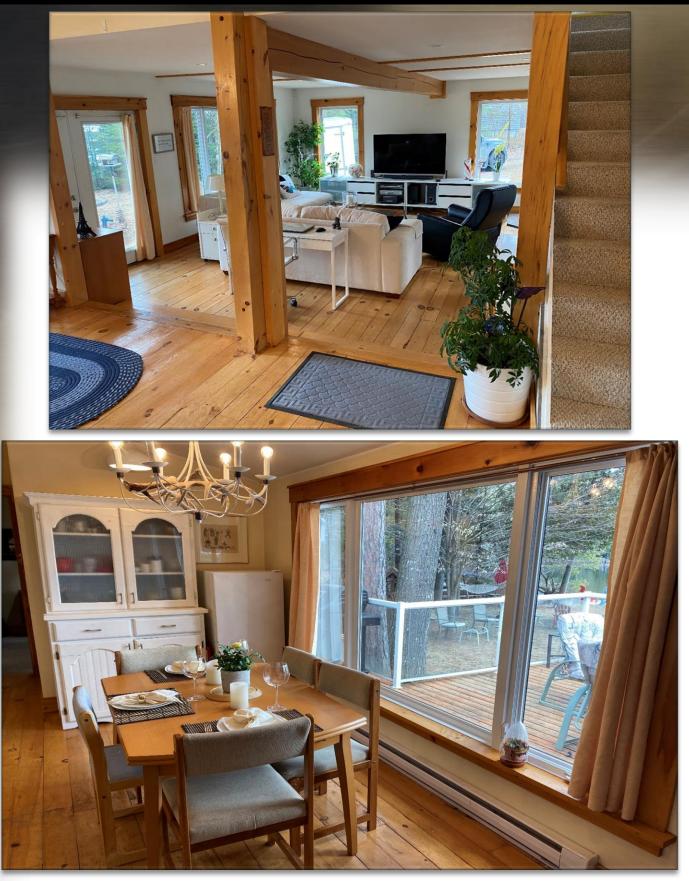

# Dining Area

### Open to the Kitchen & Living Room

# **GREAT Room**

& woodstove!