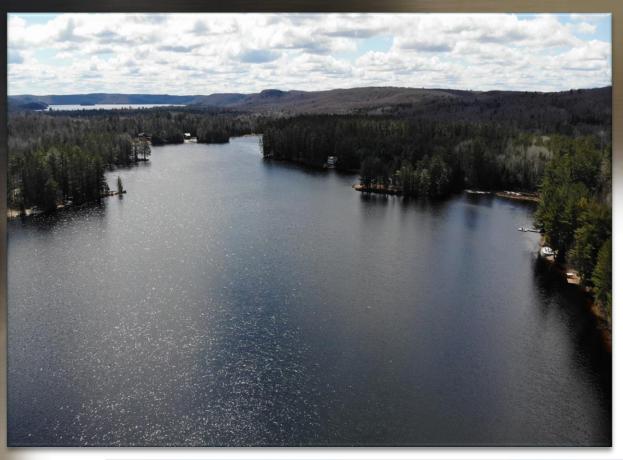

# The Drone Perspective

# **The Drone Perspective**

#### **UPPER bowl**

#### Benoir is shaped like an hour glass

LOWER bowl

# The Drone Perspective

Privately owned peninsula beside property – the water on the other side is the narrows between the UPPER and LOWER bow.