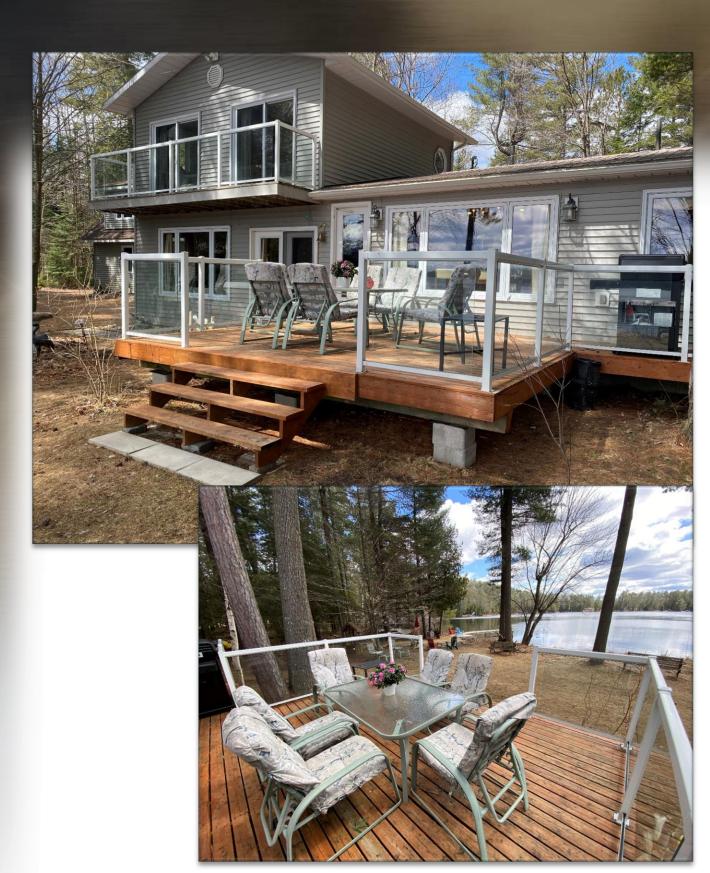

, beech, mountain ash and oak.
- Abundant wildlife (loons, ducks, geese, beavers, otters, foxes, racoons, squirrels, chipmunks)
- Excellent birding, fishing (bass, muskie, pike, walleye, lake trout) and hunting (ducks, geese, moose, deer, bear)

# Very Private Entrance



# **Privacy Next Door!**

From the dock to the right there is nothing built and no other docks. It is a privately owned huge peninsula that cannot be divided so privacy will be maintained!

# Winter + Beach in Fall



# The Drone Perspective



# **The Drone Perspective**



#### **UPPER bowl**

#### Benoir is shaped like an hour glass

LOWER bowl



# The Drone Perspective



Privately owned peninsula beside property – the water on the other side is the narrows between the UPPER and LOWER bow.



# The Large Front Deck



# **Benoir Lake**



# Benoir Lake Sky







## More Aerials of Benoir





## At the Lake During the Day



#### Morning Coffee on the Dock or Midday Sun in the Spring or the fall...you pick!



### More by the Water!



### Amazing level access from the cottage to the beach and dock...such a kid friendly and pet friendly lot!



### You'll Have to Share the Outdoors with the Wildlife!







### **Outdoor Experiences**





Bright cabinets with lots of light coming in the many windows!



# Dining Area

### Open to the Kitchen & Living Room



# **GREAT Room**



& woodstove!

# Newly decorated 4 Pc Bath with Laundry





# Primary Bedroom

Bright Primary Bedroom with sliding glass door to the lakeside balcony to sit and enjoy your morning coffee or stay in bed and lookout over the la