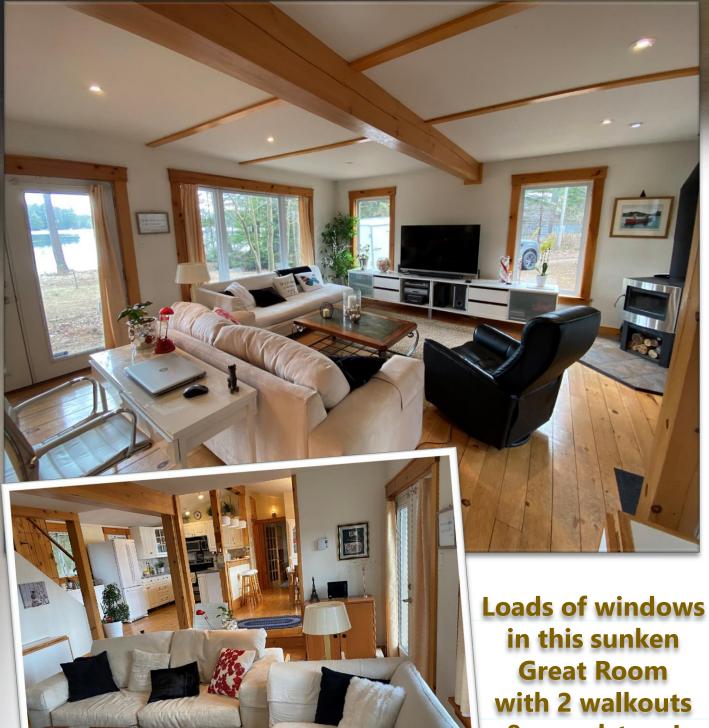

# Benoir is shaped like an hour glass

LOWER bowl



# The Drone Perspective



Privately owned peninsula beside property – the water on the other side is the narrows between the UPPER and LOWER bow.



# The Large Front Deck



# **Benoir Lake**



# Benoir Lake Sky







## More Aerials of Benoir





## At the Lake During the Day



#### Morning Coffee on the Dock or Midday Sun in the Spring or the fall...you pick!



### More by the Water!



### Amazing level access from the cottage to the beach and dock...such a kid friendly and pet friendly lot!



### You'll Have to Share the Outdoors with the Wildlife!







### **Outdoor Experiences**





Bright cabinets with lots of light coming in the many windows!



# Dining Area

### Open to the Kitchen & Living Room



# **GREAT Room**



& woodstove!

# Newly decorated 4 Pc Bath with Laundry





# Primary Bedroom

Bright Primary Bedroom with sliding glass door to the lakeside balcony to sit and enjoy your morning coffee or stay in bed and lookout over the lake!

# **Guest Bedrooms**





2<sup>nd</sup> floor bedroom with Primary also has sliding glass door to balcony.

Main level bedroom currently being used as an office.

## Garage

£Ĺ.

月月日

1

07

PART OF DIAD

26' x 24' detached garage with loft above.

# Level to the Lake



### Spring, Summer Fall & Winter









Cul-de-sac at the end of Constance Road, you can see the wheelbarrow flowers where you enter the property...





## More





# If you love the night!





# If you love the night!





### Schedule "C"

#### 1046 Constance Road, Benoir Lake

#### **IN