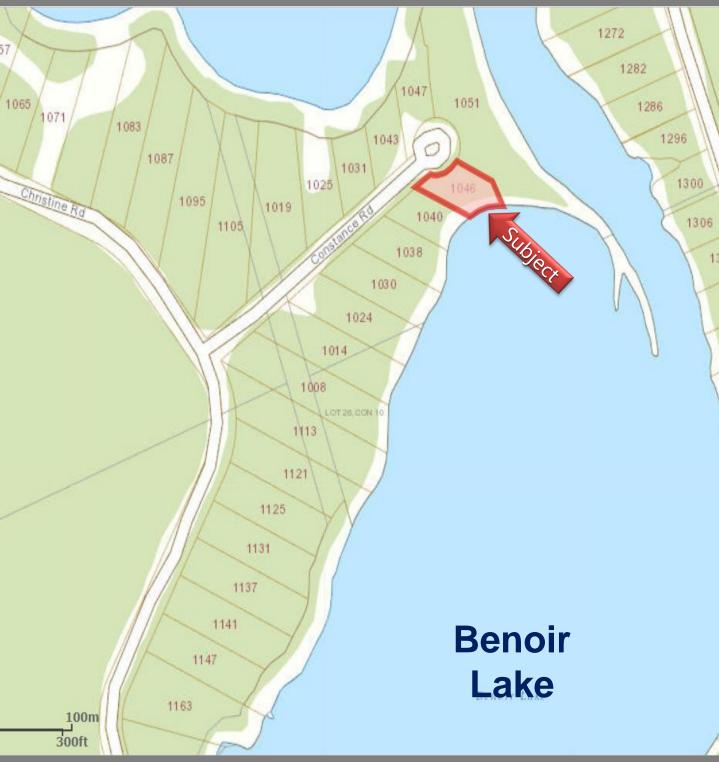

ent / By-law Enforcement Municipality of Dysart et al

In the Heart of the Haliburton Highlands

### Sewage Installation Report No files were found, see above from Township

2021 Heat (airtight woodstove and electric baseboard) and Hydro Expenses 1046 Constance Road, Benoir Lake

### Hydro One

### Firewood

| MONTH | HYDRO      |
|-------|------------|
| Jan   | \$ 389.56  |
| Feb   | \$ 346.65  |
| Mar   | \$ 377.63  |
| Apr   | \$ 392.83  |
| May   | \$ 391.63  |
| Jun   | \$ 391.63  |
| Jul   | \$ 252.09  |
| Aug   | \$ 238.60  |
| Sep   | \$ 235.44  |
| Oct   | \$ 324.31  |
| Nov   | \$ 359.16  |
| Dec   | \$ 386.56  |
| TOTAL | \$4,086.09 |

Firewood costs vary but is usually \$500 - \$750 per season depending on the usage

# **Exact Location Map**

1046 Constance Road, Benoir Lake



# **Township Zoning Map**

#### 1046 Constance Road, Benoir Lake



# **MNR Overview Map**

#### 1046 Constance Road, Benoir Lake

Constance Road

Benoir Lake

# **MNR Overview Map**

#### **1046 Constance Road, Benoir Lake**



Benoir Lake

# Lake Location Map

#### **3 Lake Chain with 35 Miles of Boating**



# Location From GTA

1046 Constance Road, Benoir Lake