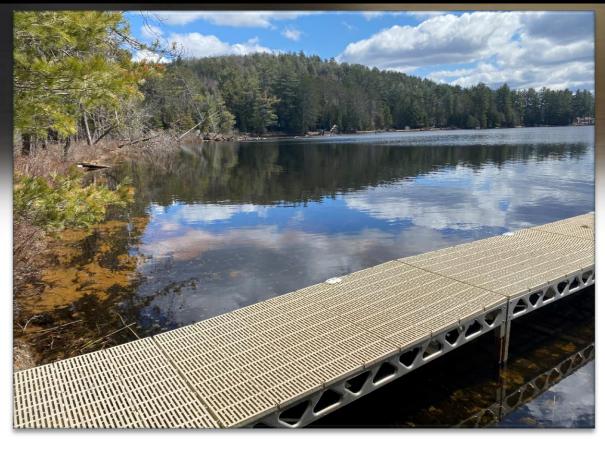

# The Lot & Lake Chain

- Level lot with southeast exposure, year-round township access and ~100' lake frontage.
- At the end of a quiet cul-de-sac on Constance Road
- Easy to install and dismantle dock with maintenance free decking
- Shallow entry sandy beach is perfect for children
- 35 miles of boating on Benoir/Elephant/Baptiste lakes or canoe/kayak up the York River into Algonquin Park
- Many trees: red & white pine, spruce, balsam, Norwegian & sugar maples, birch, beech, mountain ash and oak.
- Abundant wildlife (loons, ducks, geese, beavers, otters, foxes, racoons, squirrels, chipmunks)
- Excellent birding, fishing (bass, muskie, pike, walleye, lake trout) and hunting (ducks, geese, moose, deer, bear)

### Amazing level access from the cottage to the beach and dock...such a kid friendly and pet friendly lot!