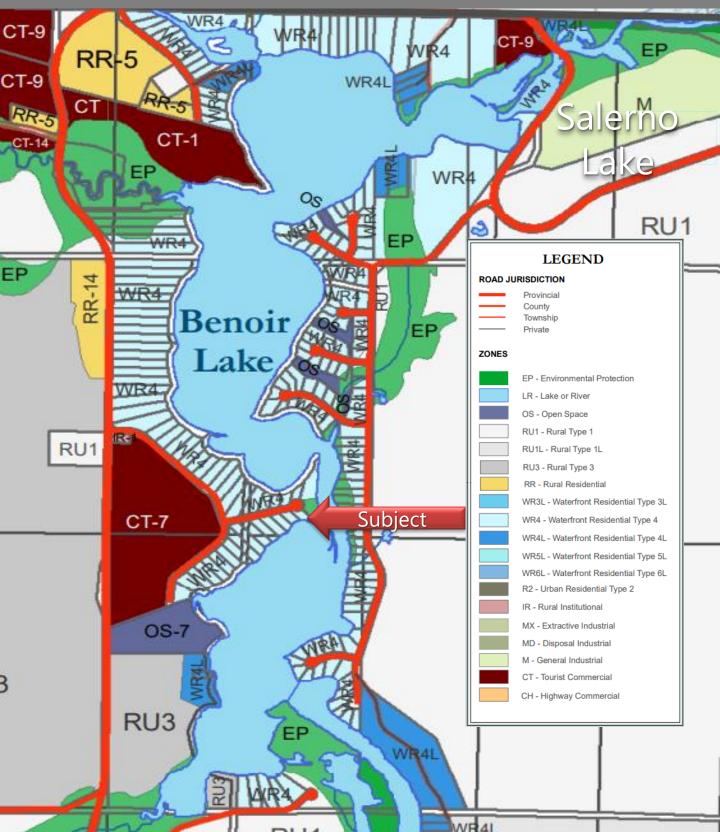

# The Neighbourhood

- Located at the tip of Algonquin Park
- Five minutes from marina, general store
- General store, LCBO and gas station in Harcourt 10 minutes away.
- Wilberforce 15 minutes away, Bancroft and Haliburton 35 minutes away
- Algonquin Trails Horese riding centre (www.southalgonquintrails.com)

# The Lot & Lake Chain

- Level lot with southeast exposure, year-round township access and ~100' lake frontage.
- At the end of a quiet cul-de-sac on Constance Road
- Easy to install and dismantle dock with maintenance free decking
- Shallow entry sandy beach is perfect for children
- 35 miles of boating on Benoir/Elephant/Baptiste lakes or canoe/kayak up the York River into Algonquin Park
- Many trees: red & white pine, spruce, balsam, Norwegian & sugar maples, birch, beech, mountain ash and oak.
- Abundant wildlife (loons, ducks, geese, beavers, otters, foxes, racoons, squirrels, chipmunks)
- Excellent birding, fishing (bass, muskie, pike, walleye, lake trout) and hunting (ducks, geese, moose, deer, bear)