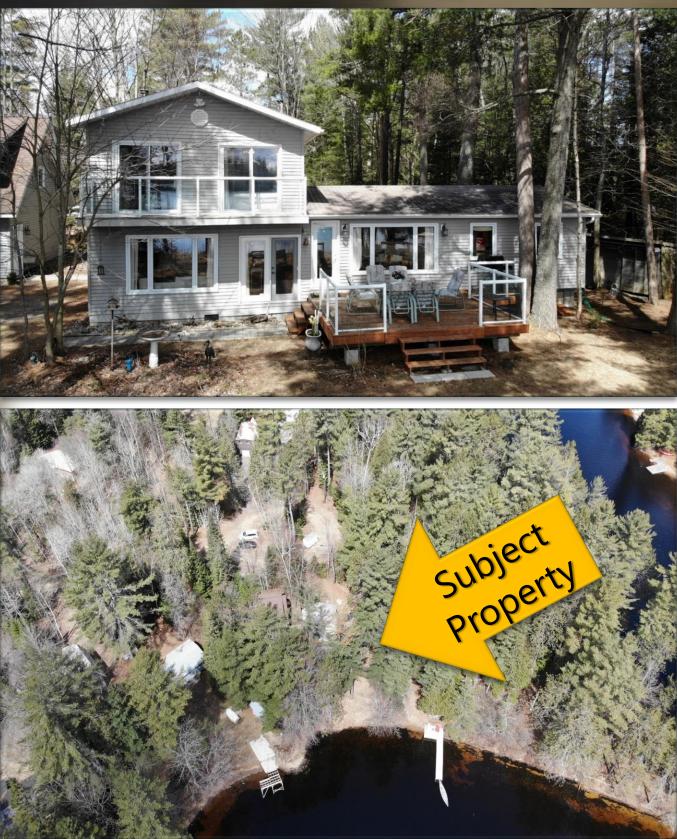

# The Drone Perspective

# **The Drone Perspective**

# The Drone Perspective

Privately owned peninsula beside property – the water on the other side is the narrows between the UPPER and LOWER bow.