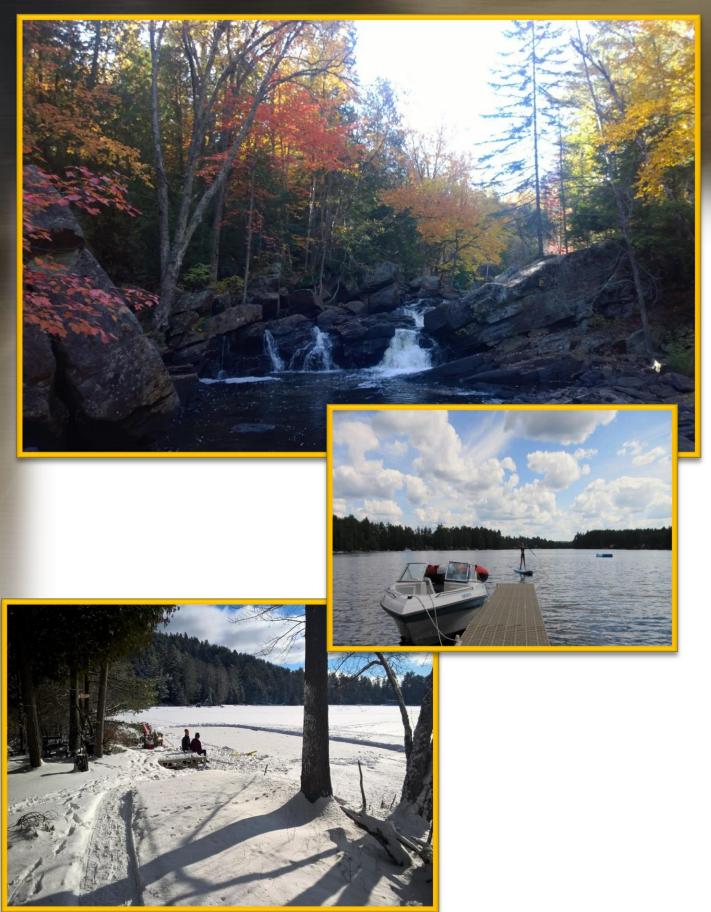

# Winter + Beach in Fall

## At the Lake During the Day

### Spring, Summer Fall & Winter

Cul-de-sac at the end of Constance Road, you can see the wheelbarrow flowers where you enter the property...