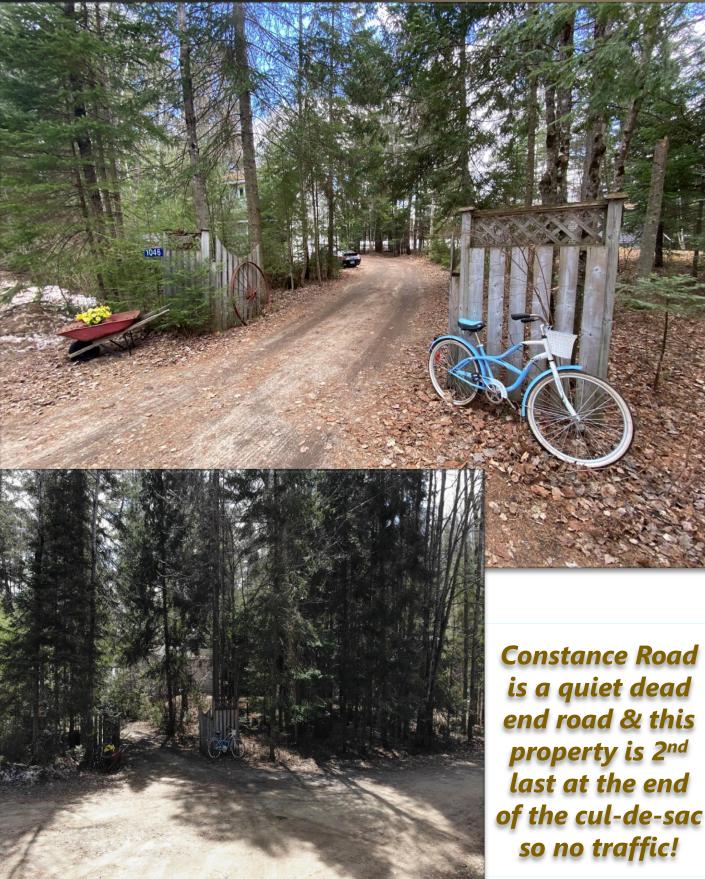

# Very Private Entrance

### Spring, Summer Fall & Winter

Cul-de-sac at the end of Constance Road, you can see the wheelbarrow flowers where you enter the property...