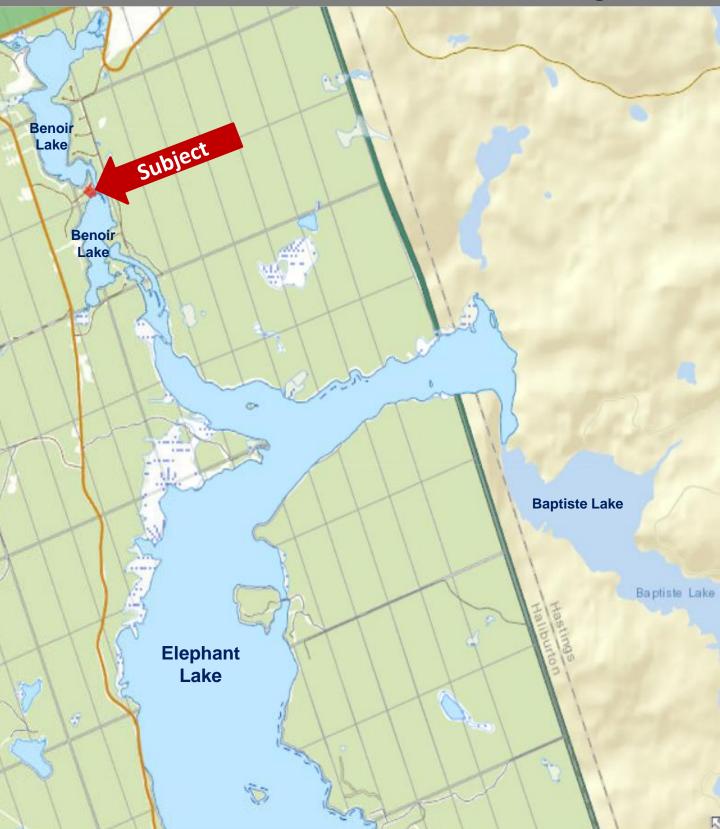

# The Lot & Lake Chain

- Level lot with southeast exposure, year-round township access and ~100' lake frontage.
- At the end of a quiet cul-de-sac on Constance Road
- Easy to install and dismantle dock with maintenance free decking
- Shallow entry sandy beach is perfect for children
- 35 miles of boating on Benoir/Elephant/Baptiste lakes or canoe/kayak up the York River into Algonquin Park
- Many trees: red & white pine, spruce, balsam, Norwegian & sugar maples, birch, beech, mountain ash and oak.
- Abundant wildlife (loons, ducks, geese, beavers, otters, foxes, racoons, squirrels, chipmunks)
- Excellent birding, fishing (bass, muskie, pike, walleye, lake trout) and hunting (ducks, geese, moose, deer, bear)