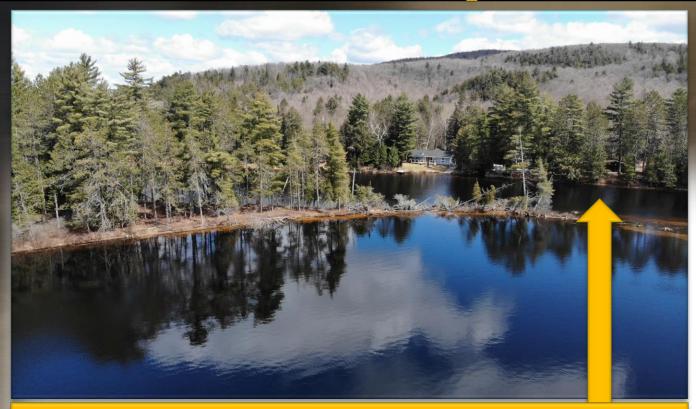

# **Privacy Next Door!**

From the dock to the right there is nothing built and no other docks. It is a privately owned huge peninsula that cannot be divided so privacy will be maintained!

# The Drone Perspective

Privately owned peninsula beside property – the water on the other side is the narrows between the UPPER and LOWER bow.