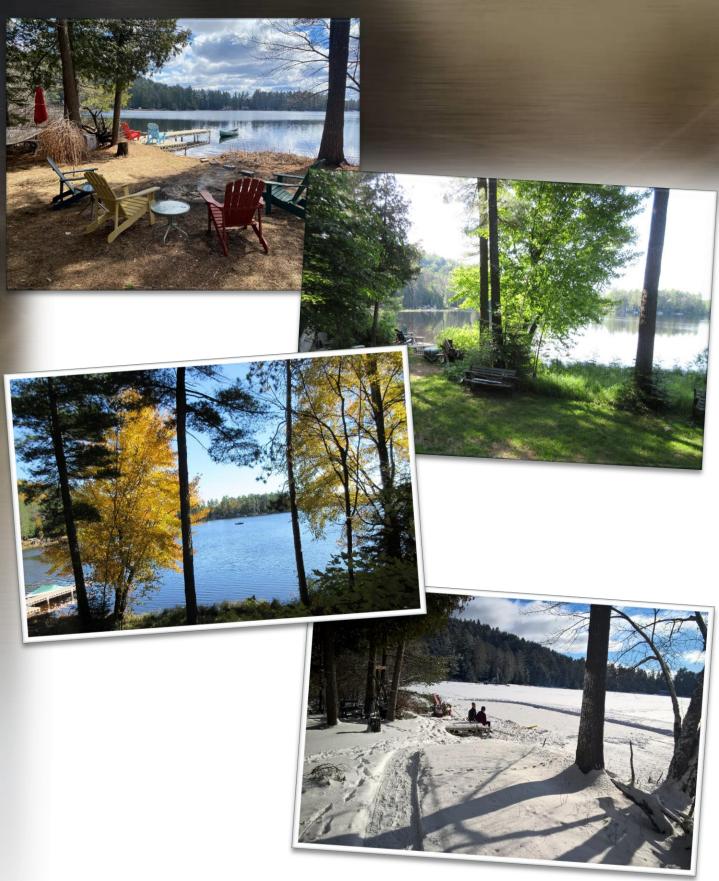

nd pet friendly lot!



### You'll Have to Share the Outdoors with the Wildlife!







### **Outdoor Experiences**





Bright cabinets with lots of light coming in the many windows!



# Dining Area

### Open to the Kitchen & Living Room



# **GREAT Room**



& woodstove!

# Newly decorated 4 Pc Bath with Laundry





# Primary Bedroom

Bright Primary Bedroom with sliding glass door to the lakeside balcony to sit and enjoy your morning coffee or stay in bed and lookout over the lake!

# **Guest Bedrooms**





2<sup>nd</sup> floor bedroom with Primary also has sliding glass door to balcony.

Main level bedroom currently being used as an office.

## Garage

£Ĺ.

月月日

1

07

PART OF DIAD

26' x 24' detached garage with loft above.

# Level to the Lake



### Spring, Summer Fall & Winter









Cul-de-sac at the end of Constance Road, you can see the wheelbarrow flowers where you enter the property...





## More





# If you love the night!





# If you love the night!





### Schedule "C"

#### 1046 Constance Road, Benoir Lake

#### **INCLUSIONS**

- 1) All furniture in living room, dining room and bedrooms
- 2) Samsung refrigerator with French doors and lower freezer
- 3) GE Hotpoint smooth top stove
- 4) Built-in GE Hotpoint microwave
- 5) Black + Decker coffee maker
- 6) W.C. Wood upright freezer
- 7) Built-in Bosch dishwasher
- 8) Two Tassimo coffee makers
- 9) Hamilton Beach "Brew Station" coffee maker
- 10) 55" Roku LCD TV in bedroom (crack at top)
- 11) 58" Toshiba TV in living room
- 12) Audio/visual equipment in living room
- 13) Napoleon Legend LD3 barbequ