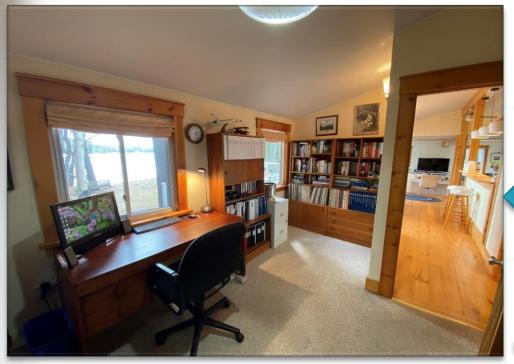

# **Guest Bedrooms**

2<sup>nd</sup> floor bedroom with Primary also has sliding glass door to balcony.

Main level bedroom currently being used as an office.