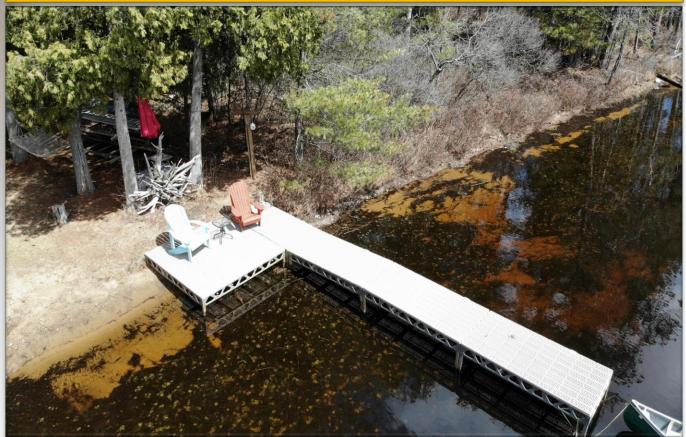

# The Lot & Lake Chain

- Level lot with southeast exposure, year-round township access and ~100' lake frontage.
- At the end of a quiet cul-de-sac on Constance Road
- Easy to install and dismantle dock with maintenance free decking
- Shallow entry sandy beach is perfect for children
- 35 miles of boating on Benoir/Elephant/Baptiste lakes or canoe/kayak up the York River into Algonquin Park
- Many trees: red & white pine, spruce, balsam, Norwegian & sugar maples, birch, beech, mountain ash and oak.
- Abundant wildlife (loons, ducks, geese, beavers, otters, foxes, racoons, squirrels, chipmunks)
- Excellent birding, fishing (bass, muskie, pike, walleye, lake trout) and hunting (ducks, geese, moose, deer, bear)

# Level to the Lake