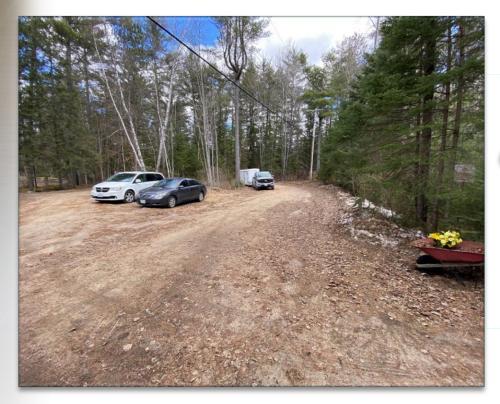

### Spring, Summer Fall & Winter

Cul-de-sac at the end of Constance Road, you can see the wheelbarrow flowers where you enter the property...