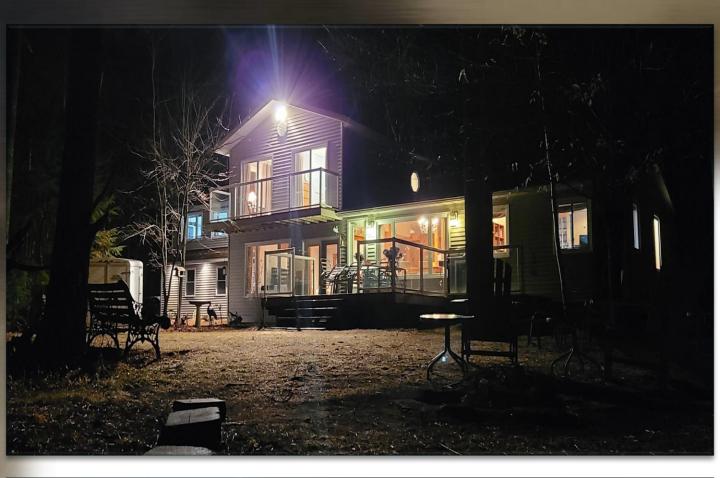

ning Area

### Open to the Kitchen & Living Room



# **GREAT Room**



& woodstove!

# Newly decorated 4 Pc Bath with Laundry





# Primary Bedroom

Bright Primary Bedroom with sliding glass door to the lakeside balcony to sit and enjoy your morning coffee or stay in bed and lookout over the lake!

# **Guest Bedrooms**





2<sup>nd</sup> floor bedroom with Primary also has sliding glass door to balcony.

Main level bedroom currently being used as an office.

## Garage

£Ĺ.

月月日

1

07

PART OF DIAD

26' x 24' detached garage with loft above.

# Level to the Lake



### Spring, Summer Fall & Winter









Cul-de-sac at the end of Constance Road, you can see the wheelbarrow flowers where you enter the property...





## More





# If you love the night!





# If you love the night!





### Schedule "C"

#### 1046 Constance Road, Benoir Lake

#### **INCLUSIONS**

- 1) All furniture in living room, dining room and bedrooms
- 2) Samsung refrigerator with French doors and lower freezer
- 3) GE Hotpoint smooth top stove
- 4) Built-in GE Hotpoint microwave
- 5) Black + Decker coffee maker
- 6) W.C. Wood upright freezer
- 7) Built-in Bosch dishwasher
- 8) Two Tassimo coffee makers
- 9) Hamilton Beach "Brew Station" coffee maker
- 10) 55" Roku LCD TV in bedroom (crack at top)
- 11) 58" Toshiba TV in living room
- 12) Audio/visual equipment in living room
- 13) Napoleon Legend LD3 barbeque less than a year old
- 14) Old lawnmower
- 15) Simonize power washer
- 16) Leaf blower
- 17) Whipper snipper
- 18) Gardening tools in shed (rakes, shovels, etc.)
- 19) Owner Manuals for all