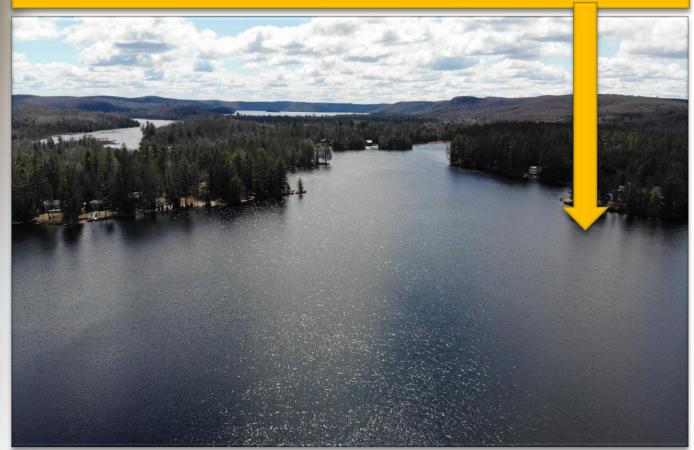

# The Drone Perspective

# **The Drone Perspective**

#### **UPPER bowl**

#### Benoir is shaped like an hour glass

LOWER bowl

# The Drone Perspective

Privately owned peninsula beside property – the water on the other side is the narrows between the UPPER and LOWER bow.