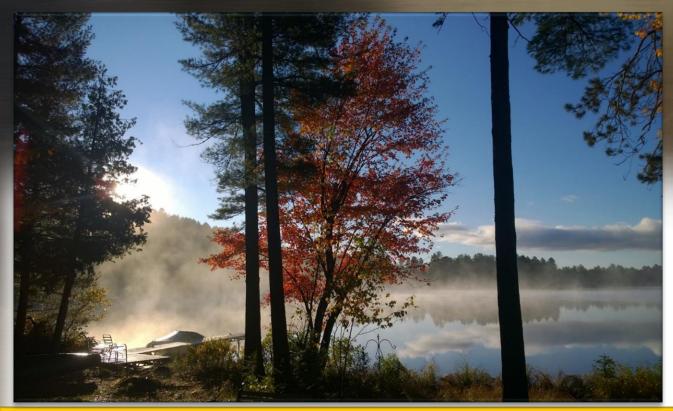

# Winter + Beach in Fall

### Spring, Summer Fall & Winter

Cul-de-sac at the end of Constance Road, you can see the wheelbarrow flowers where you enter the property...