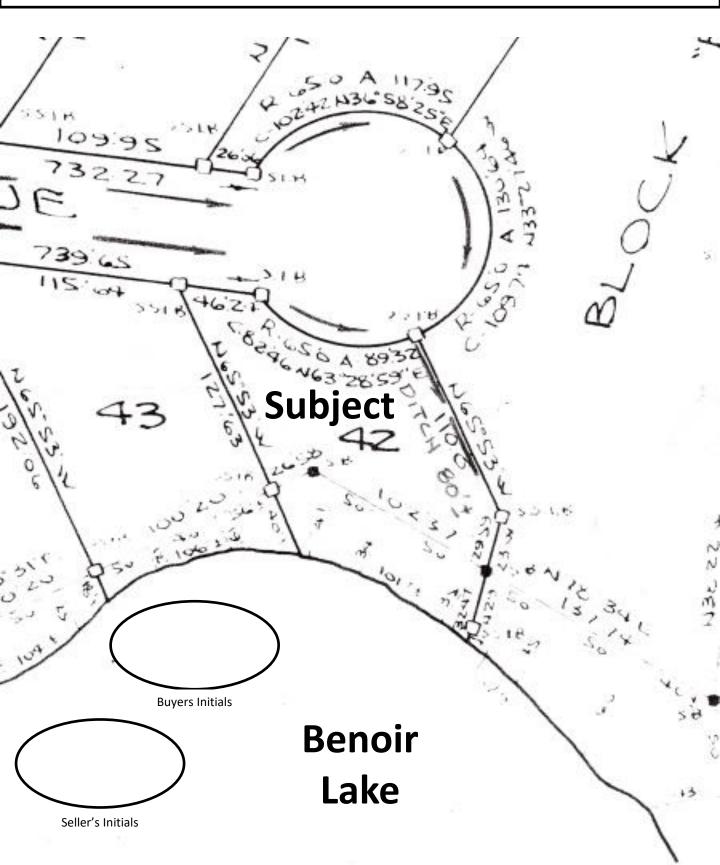

que less than a year old
- 14) Old lawnmower
- 15) Simonize power washer
- 16) Leaf blower
- 17) Whipper snipper
- 18) Gardening tools in shed (rakes, shovels, etc.)
- 19) Owner Manuals for all above appliances

#### **EXCLUSIONS**

- 1) IKEA bookcase units in main level home office on the left as you enter the room
- 2) Personal items, all wall hangings, some tools
- 3) Chainsaw
- 4) Black Leather recliner in Great Room
- 5) Blue Leather recliner in loft

#### **AVAILABLE FOR SALE**

- Boat and Trailer Extra Asking \$5000
- Cobia 178ES 16'10" boat
- Inboard Mercury 3.0 litre Mercruiser engine which runs really well (Serviced annually)
- Interior needs tlc or replacing
- Life jackets
- Paddles
- Canoe & Kayak





**Buyers** Initials

### Schedule "D" – Survey

LT 42 PL 509; DYSART ET AL



### Schedule "E" – Survey

LT 42 PL 509; DYSART ET AL

NOTE: This survey was "prior" to the newer 2 storey garage currently built so it is not fully up to date and Buyers accept same "as is".



### Water Well Record

#### 1046 Constance Road, Benoir Lake

|