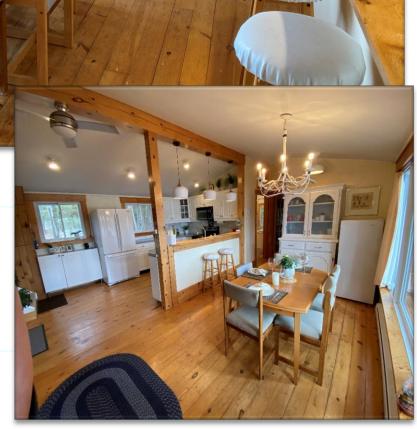

**UPPER bowl**

#### Benoir is shaped like an hour glass

LOWER bowl



# The Drone Perspective



Privately owned peninsula beside property – the water on the other side is the narrows between the UPPER and LOWER bow.



# The Large Front Deck



# **Benoir Lake**



# Benoir Lake Sky







## More Aerials of Benoir





## At the Lake During the Day



#### Morning Coffee on the Dock or Midday Sun in the Spring or the fall...you pick!



### More by the Water!



### Amazing level access from the cottage to the beach and dock...such a kid friendly and pet friendly lot!



### You'll Have to Share the Outdoors with the Wildlife!







### **Outdoor Experiences**





Bright cabinets with lots of light coming in the many windows!



# Dining Area

### Open to the Kitchen & Living Room



# **GREAT Room**



& woodstove!

# Newly decorated 4 Pc Bath with Laundry





# Primary Bedroom

Bright Primary Bedroom with sliding glass door to the lakeside balcony to sit and enjoy your morning coffee or stay in bed and lookout over the lake!

# **Guest Bedrooms**





2<sup>nd</sup> floor bedroom with Primary also has sliding glass door to balcony.

Main level bedroom currently being used as an office.

## Garage

£Ĺ.

月月日

1

07

PART OF DIAD

26' x 24' detached garage with loft above.

# Level to the Lake



### Spring, Summer Fall & Winter









Cul-de-sac at the end of Constance Road, you can see the wheelbarrow flowers where you enter the property...





## More





# If you love the night!





# If you love the night!





### Schedule "C"

#### 1046 Constance Road, Be